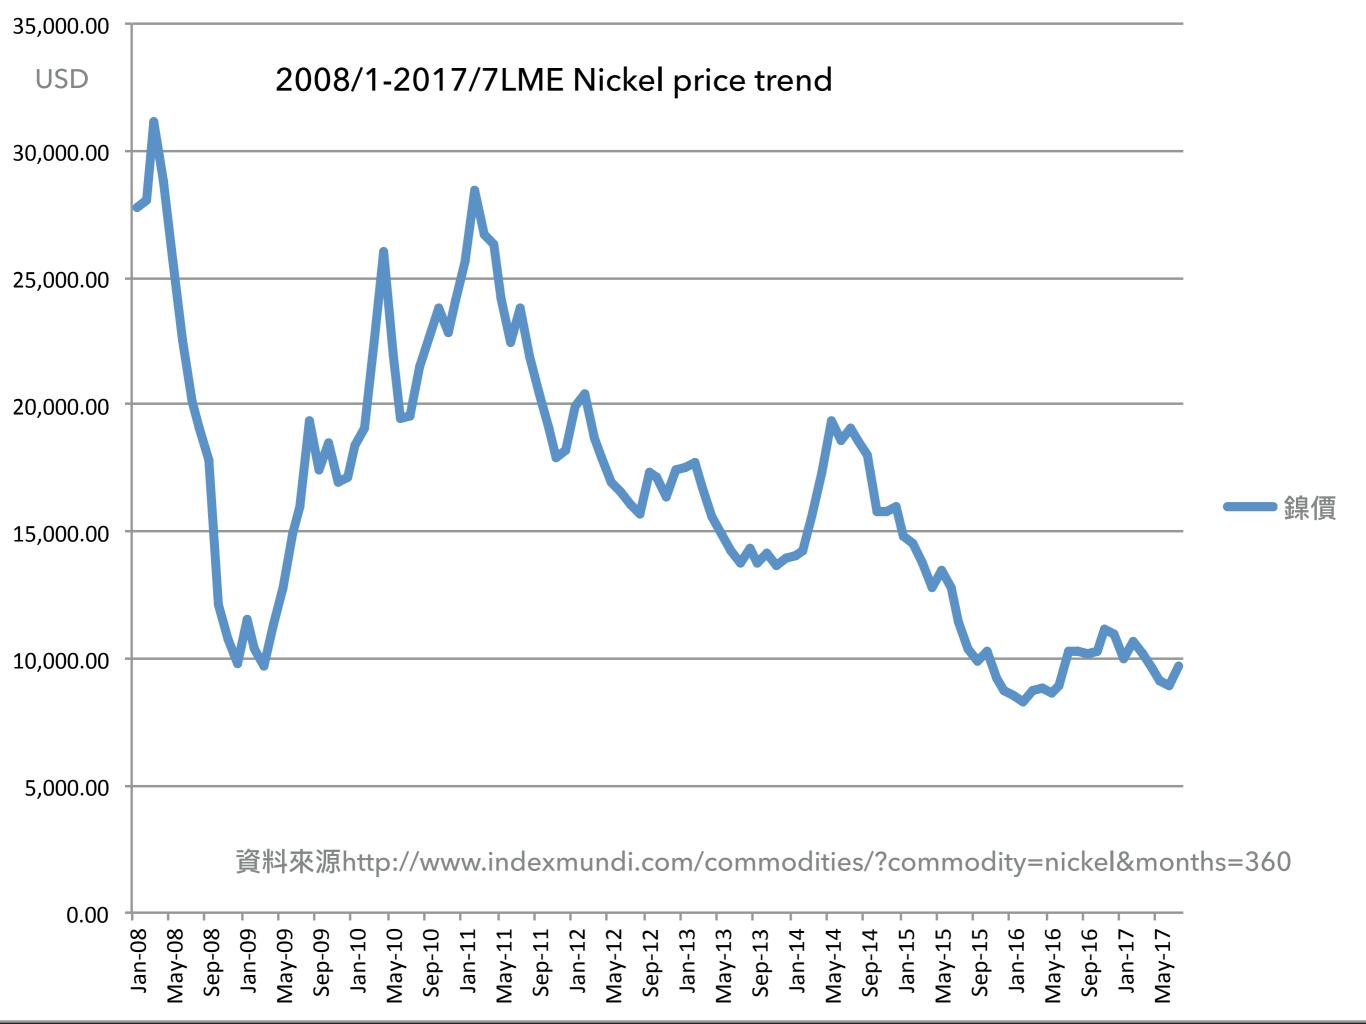

### RECENT CONDITIONS

- Price hiked during 2016 Q4
- ▶ The price of HRC worldwide reached CFR550/mt
- However, the coking coal price started to decline during 2017 Q1-Q2; therefore, price of steel products dropped.
- Recently, price become stable and it seems there is a strong power to push the price back from the bottom

#### PRICE GOES UP RECENTLY AND IT MIGHT CONTINUE TO Q4

Iron ore price USD70/mt, Coking coal USD166/mt •

| Ferro chrome                 | May       | June      | July      |
|------------------------------|-----------|-----------|-----------|
| Tisco<br>purchasing<br>price | RMB 9,300 | RMB 5,300 | RMB 6,800 |

- The cash flow of market is loosen by central bank of China
- USD gets weak recently
- China has reach a certain level of result in removing over capacity
- Many steel mills will start annual repair among Q3-Q4
- Economy of China is getting stable