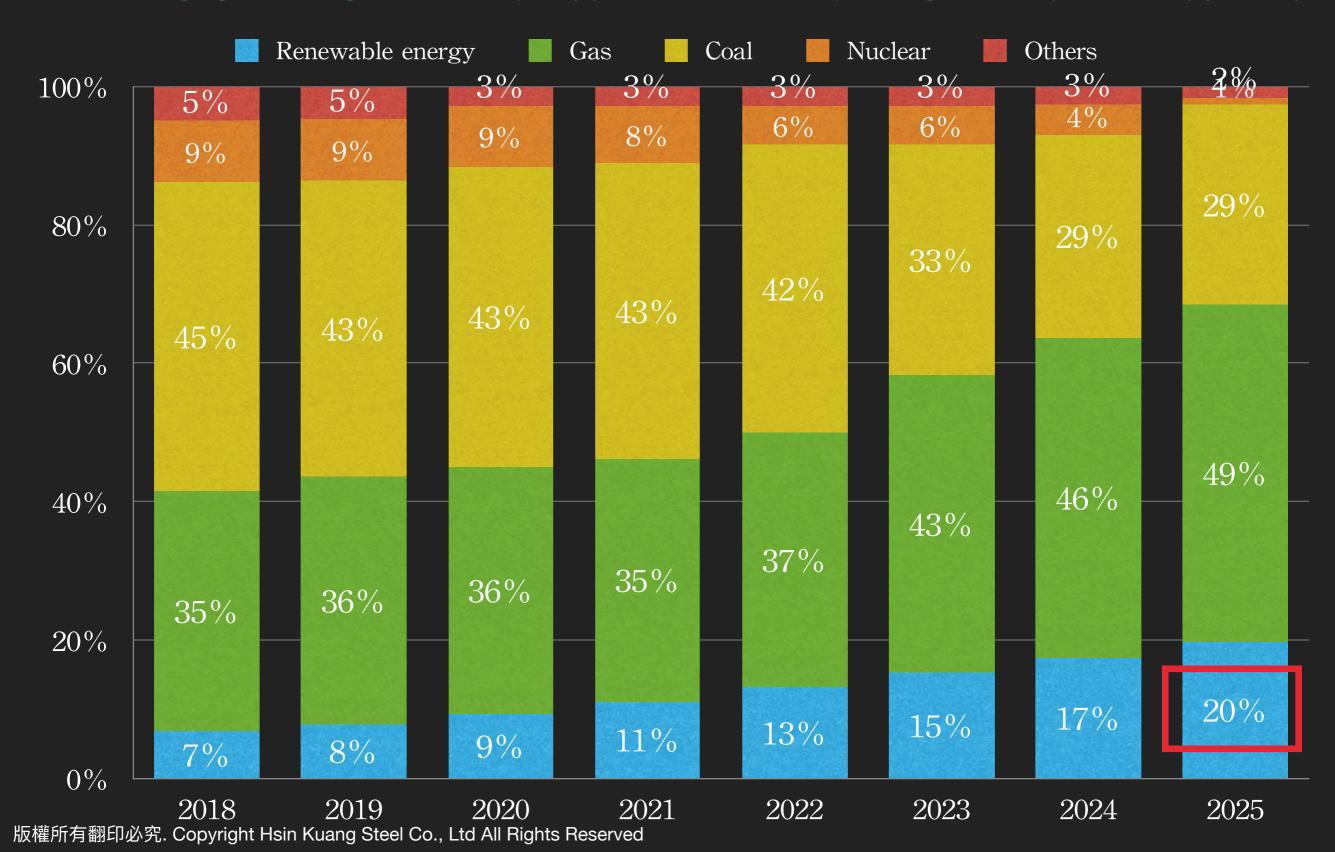

#### THE GOAL OF RENEWABLE ENERGY IN TAIWAN

#### THE GOAL OF RENEWABLE ENERGY IN TAIWAN

| Item                 | Install Capacity (萬瓩) |       |         |                              |  |  |
|----------------------|-----------------------|-------|---------|------------------------------|--|--|
| Years                | 105                   | 106   | 109     | 114                          |  |  |
| Solar Power system   | 124.5                 | 176.8 | 650     | 2,000 <b>20G.W.</b>          |  |  |
| Wind power           | 68.2                  | 68.4  | 81.4    | 120                          |  |  |
| Off shore wind power | 0                     | 0.8   | 52      | 300 (550) <sup>5.5</sup> G.W |  |  |
| Geothermal Energy    | 0                     | 0     | 15      | 20                           |  |  |
| Biofuel              | 72.7                  | 72.7  | 76.8    | 81.3                         |  |  |
| Hydropower           | 208.9                 | 208.9 | 210     | 215                          |  |  |
| Fuel Cell            |                       |       | 2.25    | 6                            |  |  |
| 總計                   | 474.3                 | 527.6 | 1,087.5 | 2,742 (2,992)                |  |  |