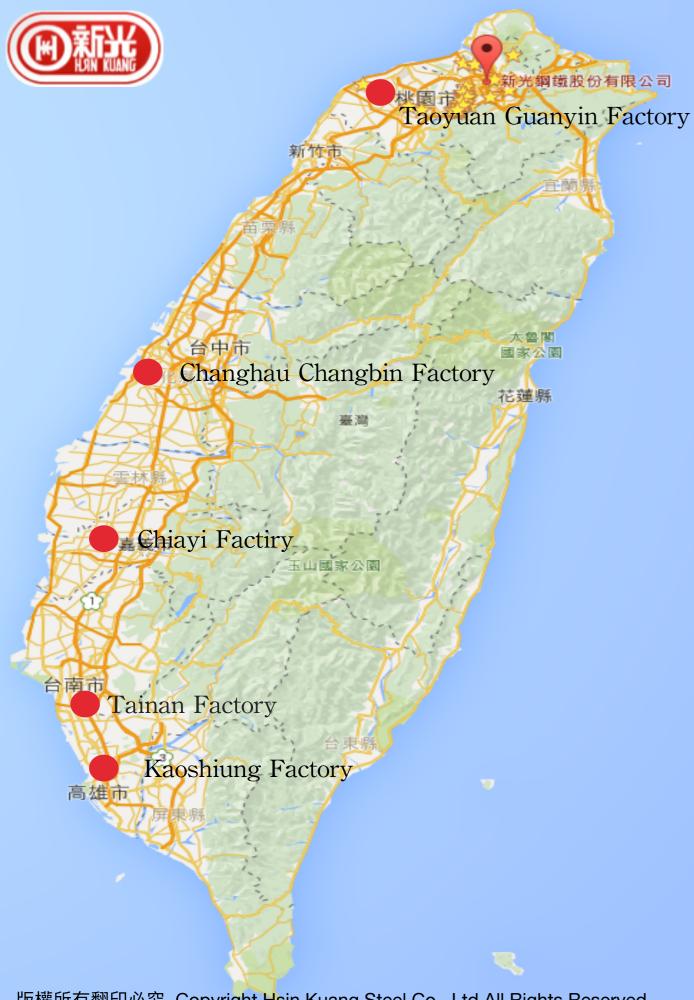

#### COMPANY PROFILE

| Chariman                                                              | Alexander M.T. SU                                                  |  |  |  |  |
|-----------------------------------------------------------------------|--------------------------------------------------------------------|--|--|--|--|
| Established and Stade Listing                                         | • Established in 1965                                              |  |  |  |  |
| Established and Stock Listing                                         | • Stock listed in 2000                                             |  |  |  |  |
| Capital Amount                                                        | • Capital: NTD 3.1 Billion                                         |  |  |  |  |
| Capital Amount                                                        | • Employees: 320                                                   |  |  |  |  |
| 2010 Povenue                                                          | • 2019 Revenue: NTD 8.48 Billion                                   |  |  |  |  |
| 2019 Revenue                                                          | • Total Sales Metric tonnes in 2019: 340,000mt                     |  |  |  |  |
|                                                                       | • Headquarter: New Taipei City                                     |  |  |  |  |
|                                                                       | Taoyuan Guanyin Factory(Steel Service Center)                      |  |  |  |  |
| Handquarter and factor locations                                      | Changhua Chanbin Factory/ Apex (Coil Center/ Pin pipe Manufactury) |  |  |  |  |
| Headquarter and factor locations                                      | Chiayi Factory (Pipe Manifactury)                                  |  |  |  |  |
|                                                                       | Tainan Factory (Steel Service Center)                              |  |  |  |  |
|                                                                       | Kaoshiung factory (Steel Fabrication Factory)                      |  |  |  |  |
|                                                                       | • ISO9001 2015                                                     |  |  |  |  |
|                                                                       | • ISO14001                                                         |  |  |  |  |
|                                                                       | • ISO45001                                                         |  |  |  |  |
| Certifications and prizes<br>權所有翻印必究. Copyright Hsin Kuang Steel Co., | • 金商獎                                                              |  |  |  |  |
|                                                                       | • 國家磐石獎                                                            |  |  |  |  |
|                                                                       | ・ 天下雜誌2000大企業排名第338名                                               |  |  |  |  |
|                                                                       | • TCSA『企業永續報告書獎』銅獎                                                 |  |  |  |  |