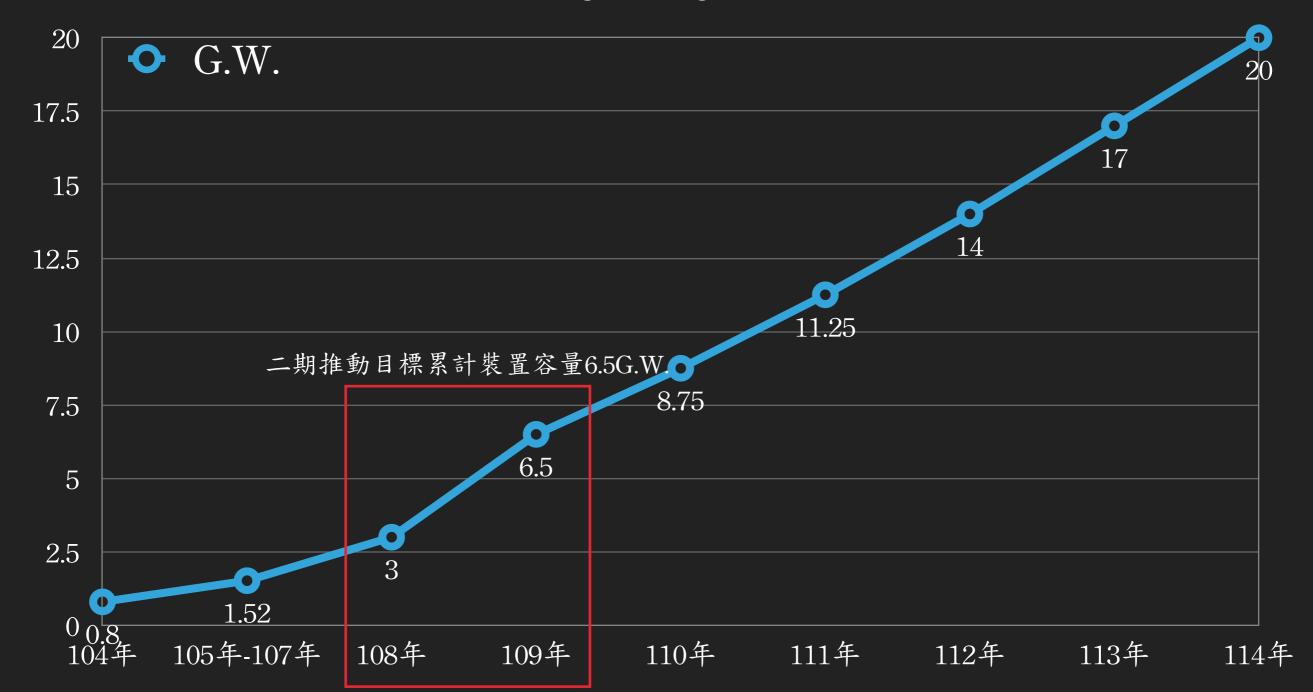

## THE GOAL OF GOVERNMENT FOR INSTALLED CAPACITY

資料來源:經濟部109年太陽光電6.5G.W.達標計畫

版權所有翻印必究. Copyright Hsin Kuang Steel Co., Ltd All Rights Reserved

Government bids 5.5GW by 2025

- 1. Established APEX
- 2. Obtained ISO3834, EN1090, HSE certification
- 3. Order production