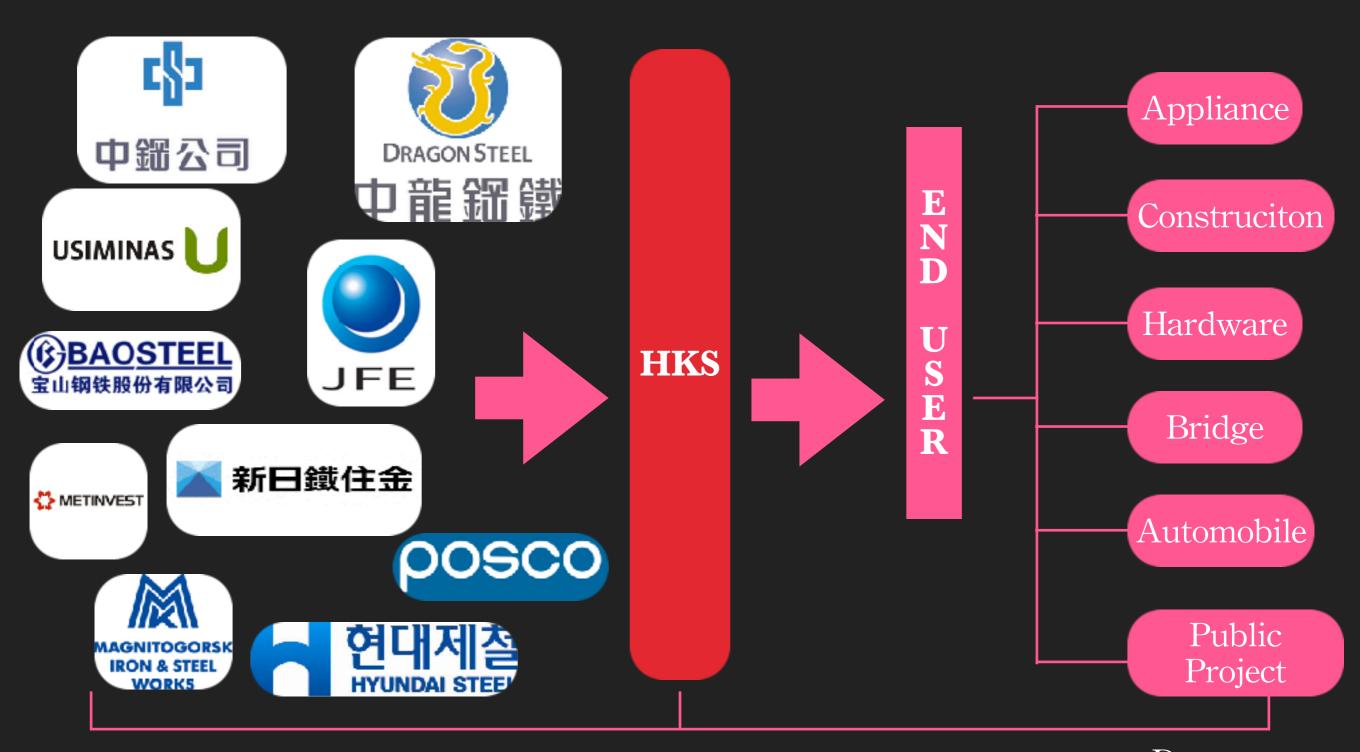

Market Position: Our strategy is to integrate the supply from suppliers to our customers.

Upstream

Mid-stream

Downstream

Global Vision+Manufacturing+Logistic+Integration of Supply Chain

#### Marketing strategy-to supply our customers total solutions.

Create and introduce new steel product.

Cooperate with steel mills to offer better and more comprehensive services to customers.

To standardize and professionalize our sale team and services.

Focus on End user

To build up company 's brand image and credibility.

To catch the potential steel businesses from the return of Taiwanese companies.