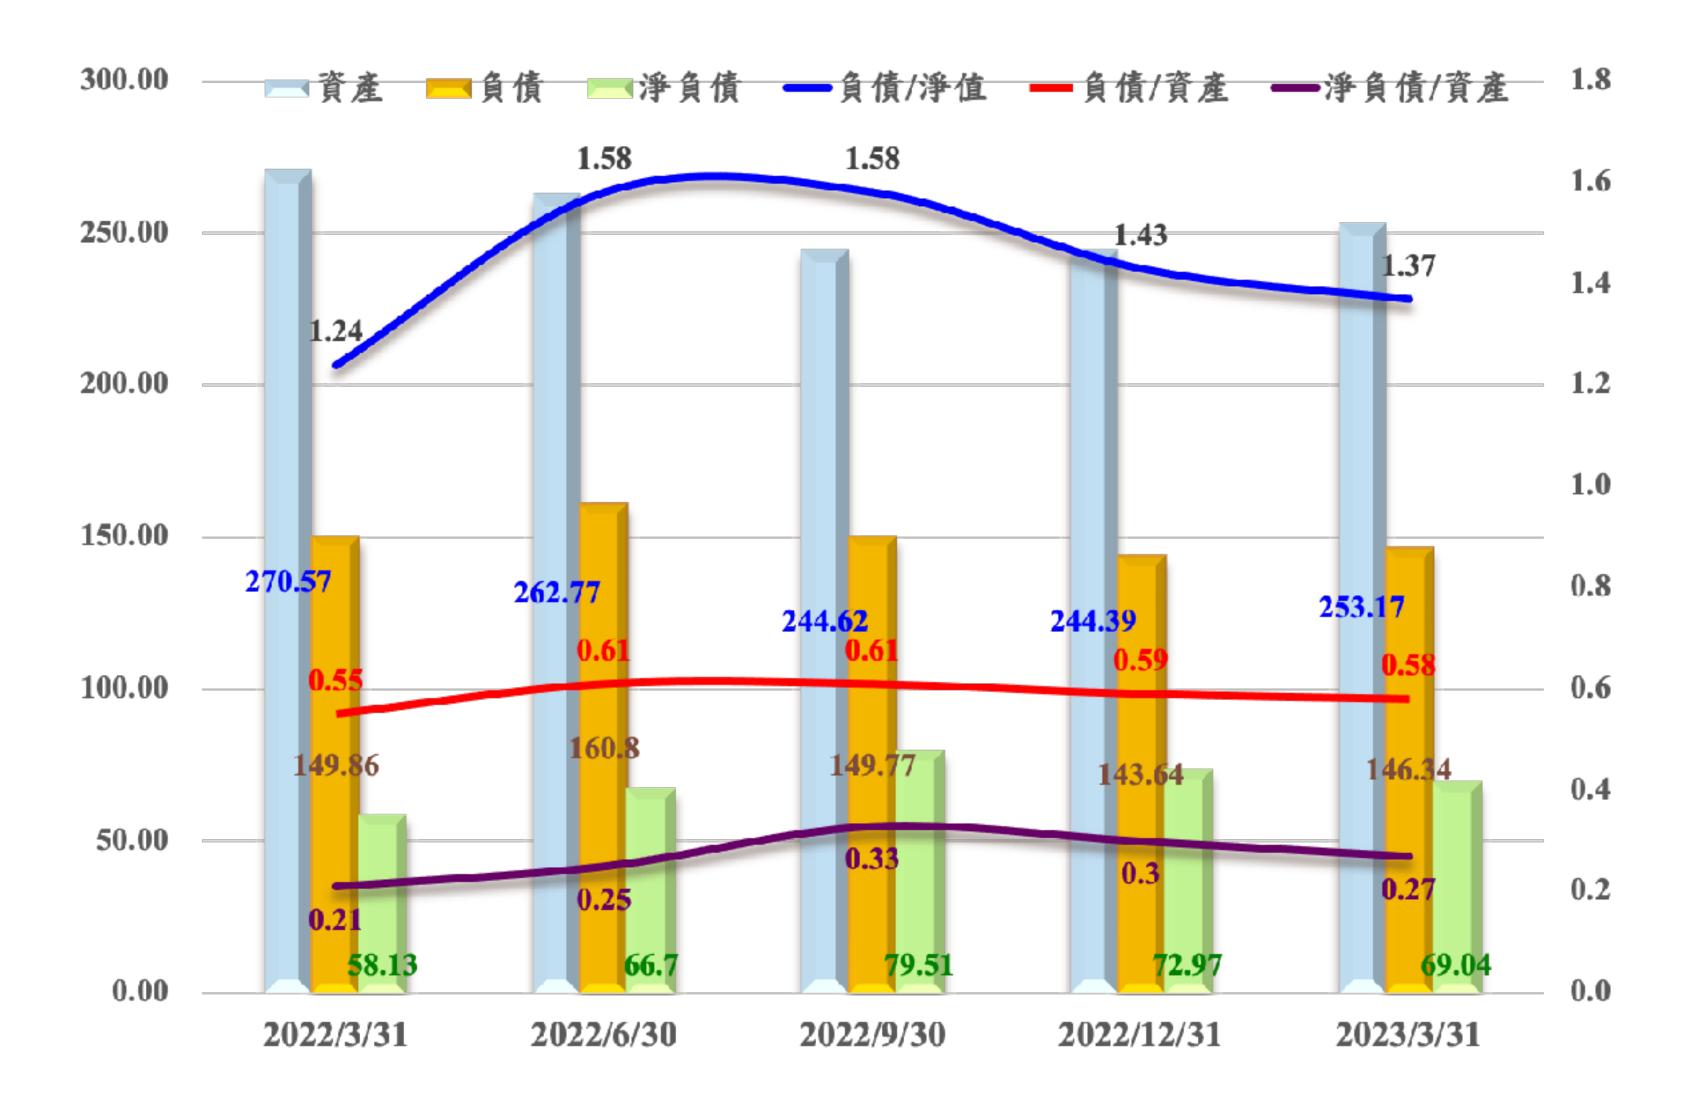

3Q1 | 2022Q4 | 2022Q3 | 2022Q2 | 2022Q1 |
|-----------------------------------------------------|--------|--------|--------|--------|--------|
| Sales Revenue                                       | 3,634  | 4,152  | 4,264  | 4,120  | 4,619  |
| Operating Income                                    | 397    | 37     | 54     | 383    | 290    |
| Operating<br>Margin                                 | 10.91% | 0.9%   | 1.27%  | 9.31%  | 6.27%  |
| Profit (loss) from continuing operations before tax | 530    | 184    | (119)  | 284    | 311    |

#### Group Structure between Parent company & Subsidiaries by Percentage





#### Group Revenues Analysis



#### Consolidated Financial Statement Performance



## EPS & Cash Dividends in 5 years



#### Consolidated Financial Condition Performance



# Responsible Steel & Sustainable Future ESG

有關新光鋼ESG詳細內容可至以下網址:https://csr.hkssteel.com.tw/

# Energy Management Plan



Quantification and reporting of greenhouse gas emissions and removals

**Carbon footprint of products** 

# HKS is the Steel service & manufacturing center in the supply chain

| W <sub>0</sub> o u | 2021    |            | 2022    |            |
|--------------------|---------|------------|---------|------------|
| Year               | (tC02e) | Proportion | (tCO2e) | Proportion |
| Direct emissions   | 2,253   | 0.2%       | 2,252   | 0.3%       |
| Imported energy    | 2,505   | 0.3%       | 2,684   | 0.4%       |
| Indirect emissions | 930,443 | 99.5%      | 756,389 | 99.4%      |
|                    | 935,201 | 100%       | 761,325 | 100%       |

|