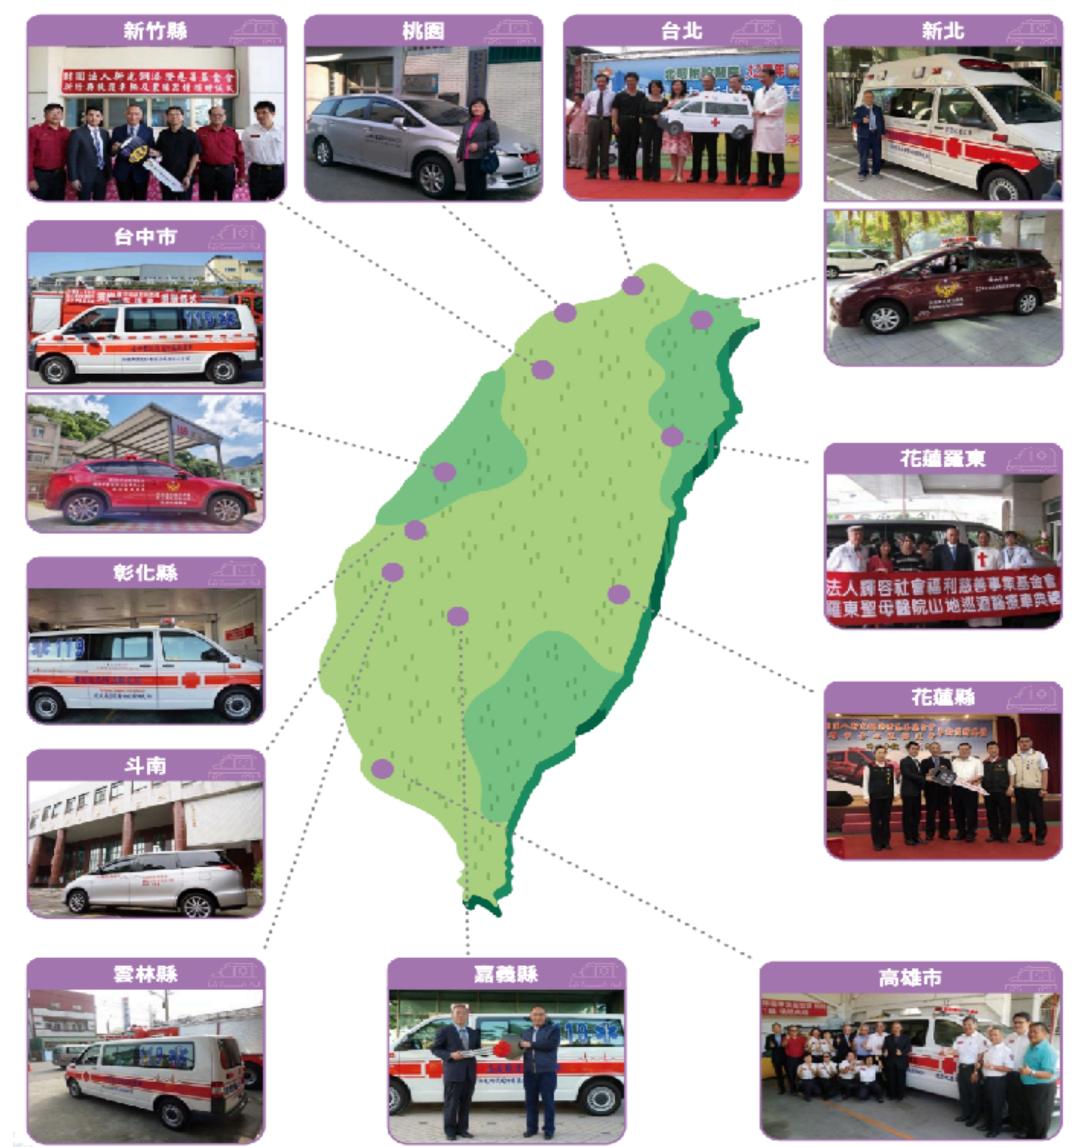

- HKS own 49% shares
- Installed Capacity: 11.3MW(至2022年底)
- In 2023 it will reach 16.328MW

and after-school program of Taiwan Action Bodhisattva

**Education Associati** 

捐贈嘉義基督教醫院智慧手術大樓開刀房手術台一台,由嘉義 基督教醫院姚維仁院長、周恬弘副院長親臨嘉義廠致贈感謝狀。