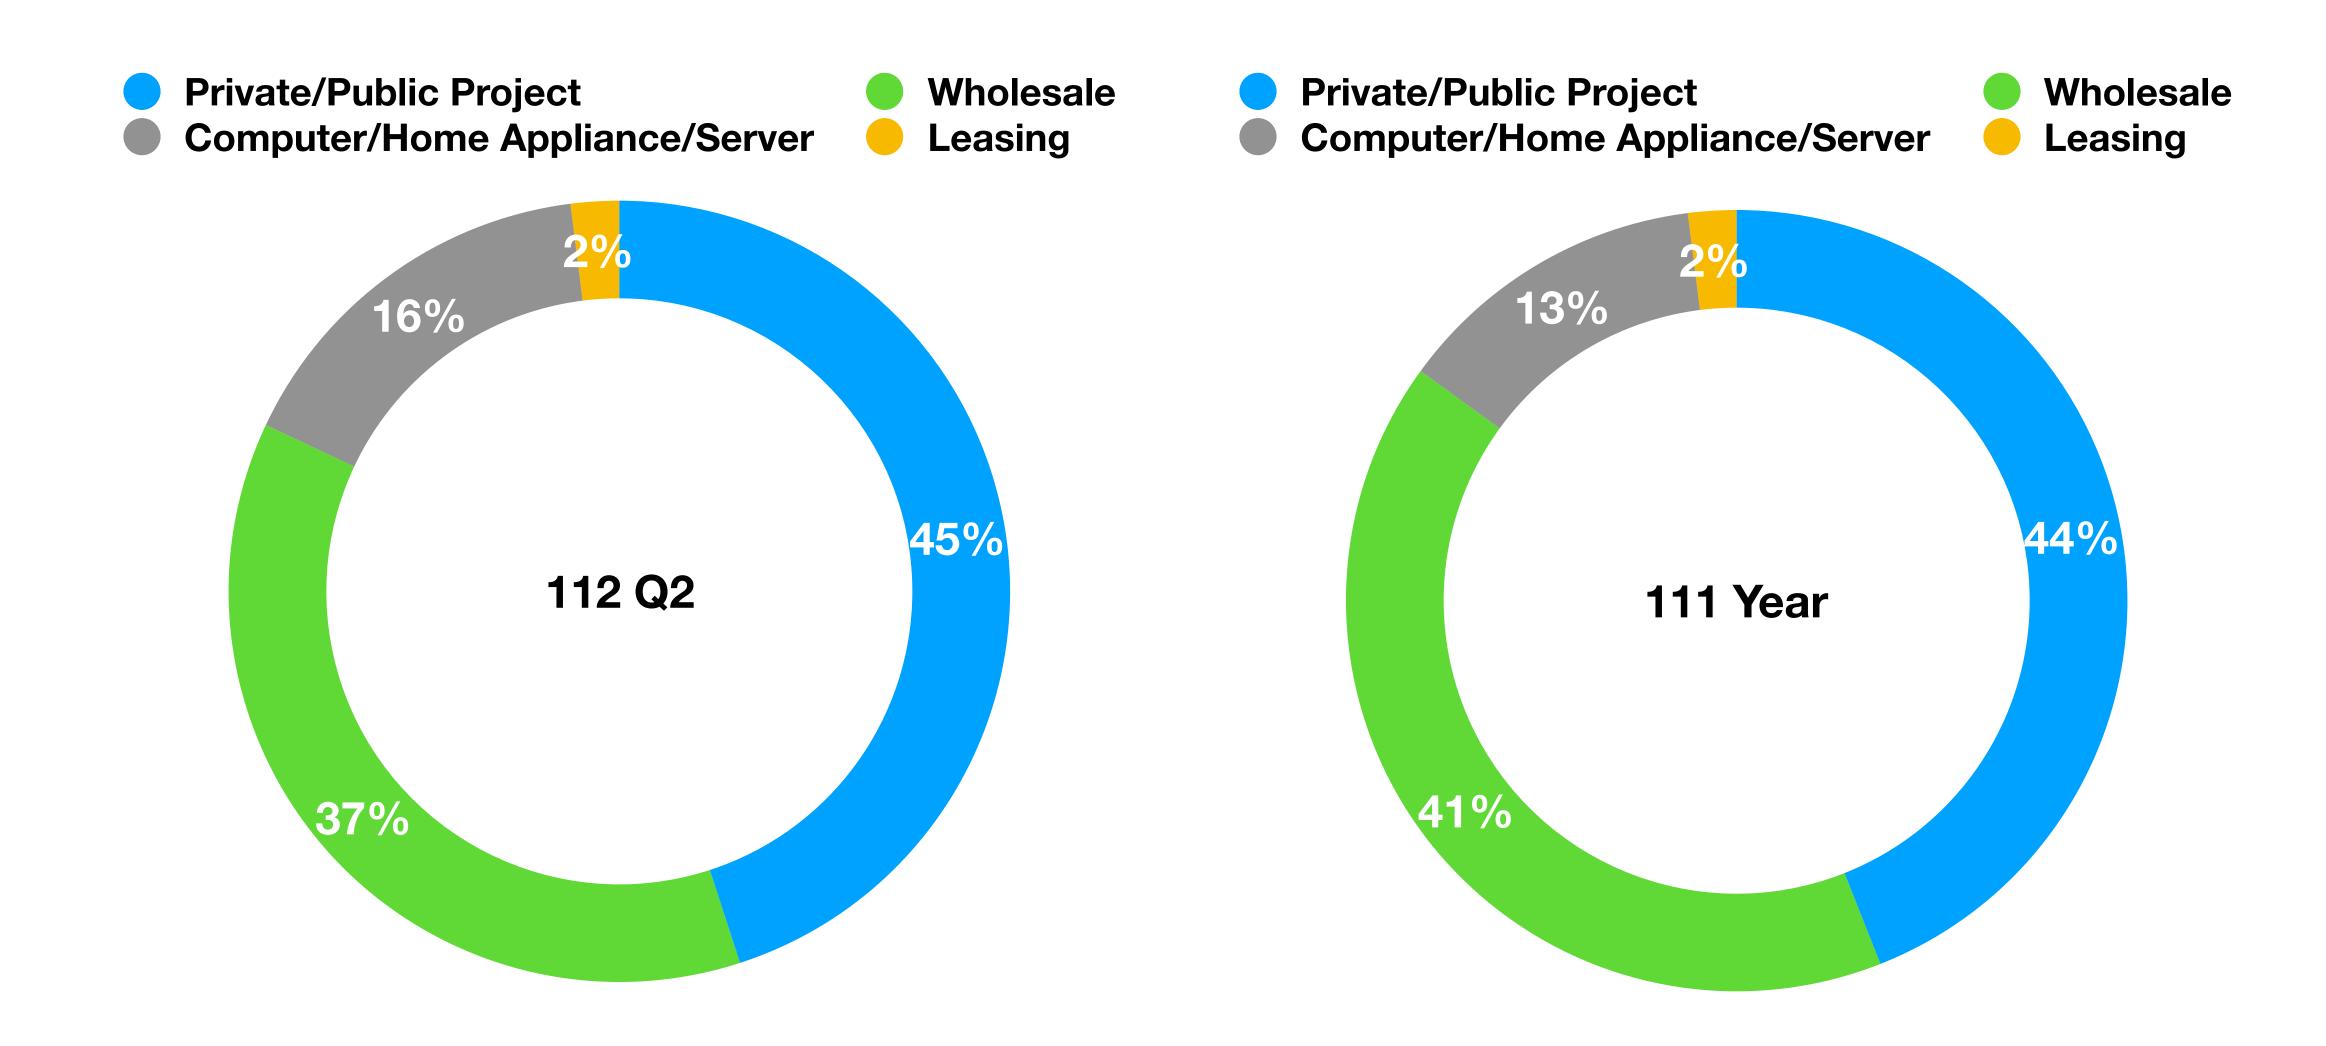

n



Pipe Welding

# Performance

#### Consolidated Financial Statement Performance

| Items                                               | 2023Q1 | 2022Q4 | 2022Q3 | 2022Q2 | 2022Q1 |
|-----------------------------------------------------|--------|--------|--------|--------|--------|
| Sales Revenue                                       | 3,634  | 4,152  | 4,264  | 4,120  | 4,619  |
| Operating Income                                    | 397    | 37     | 54     | 383    | 290    |
| Operating<br>Margin                                 | 10.91% | 0.9%   | 1.27%  | 9.31%  | 6.27%  |
| Profit (loss) from continuing operations before tax | 530    | 184    | (119)  | 284    | 311    |

#### Group Structure between Parent company & Subsidiaries by Percentage





#### Group Revenues Analysis



#### Consolidated Financial Statement Performance



## EPS & Cash Dividends in 5 years



#### Consolidated Financial Condition Performance



# Responsible Steel & Sustainable Future ESG

有關新光鋼ESG詳細內容可至以下網址:https://csr.hkssteel.com.tw/

# Energy Management Plan



Quantification and reporting of greenhouse gas emissions and removals

**Carbon footprint of products** 

# HKS is the Steel service & manufacturing center in the supply chain

| W <sub>0</sub> o u | 2021    |            | 2022    |            |
|--------------------|---------|------------|---------|------------|
| Year               | (tC02e) | Proportion | (tCO2e) | Proportion |
| Direct emissions   | 2,253   | 0.2%       | 2,252   | 0.3%       |
| Imported energy    | 2,505   | 0.3%       | 2,684   | 0.4%       |
| Indirec