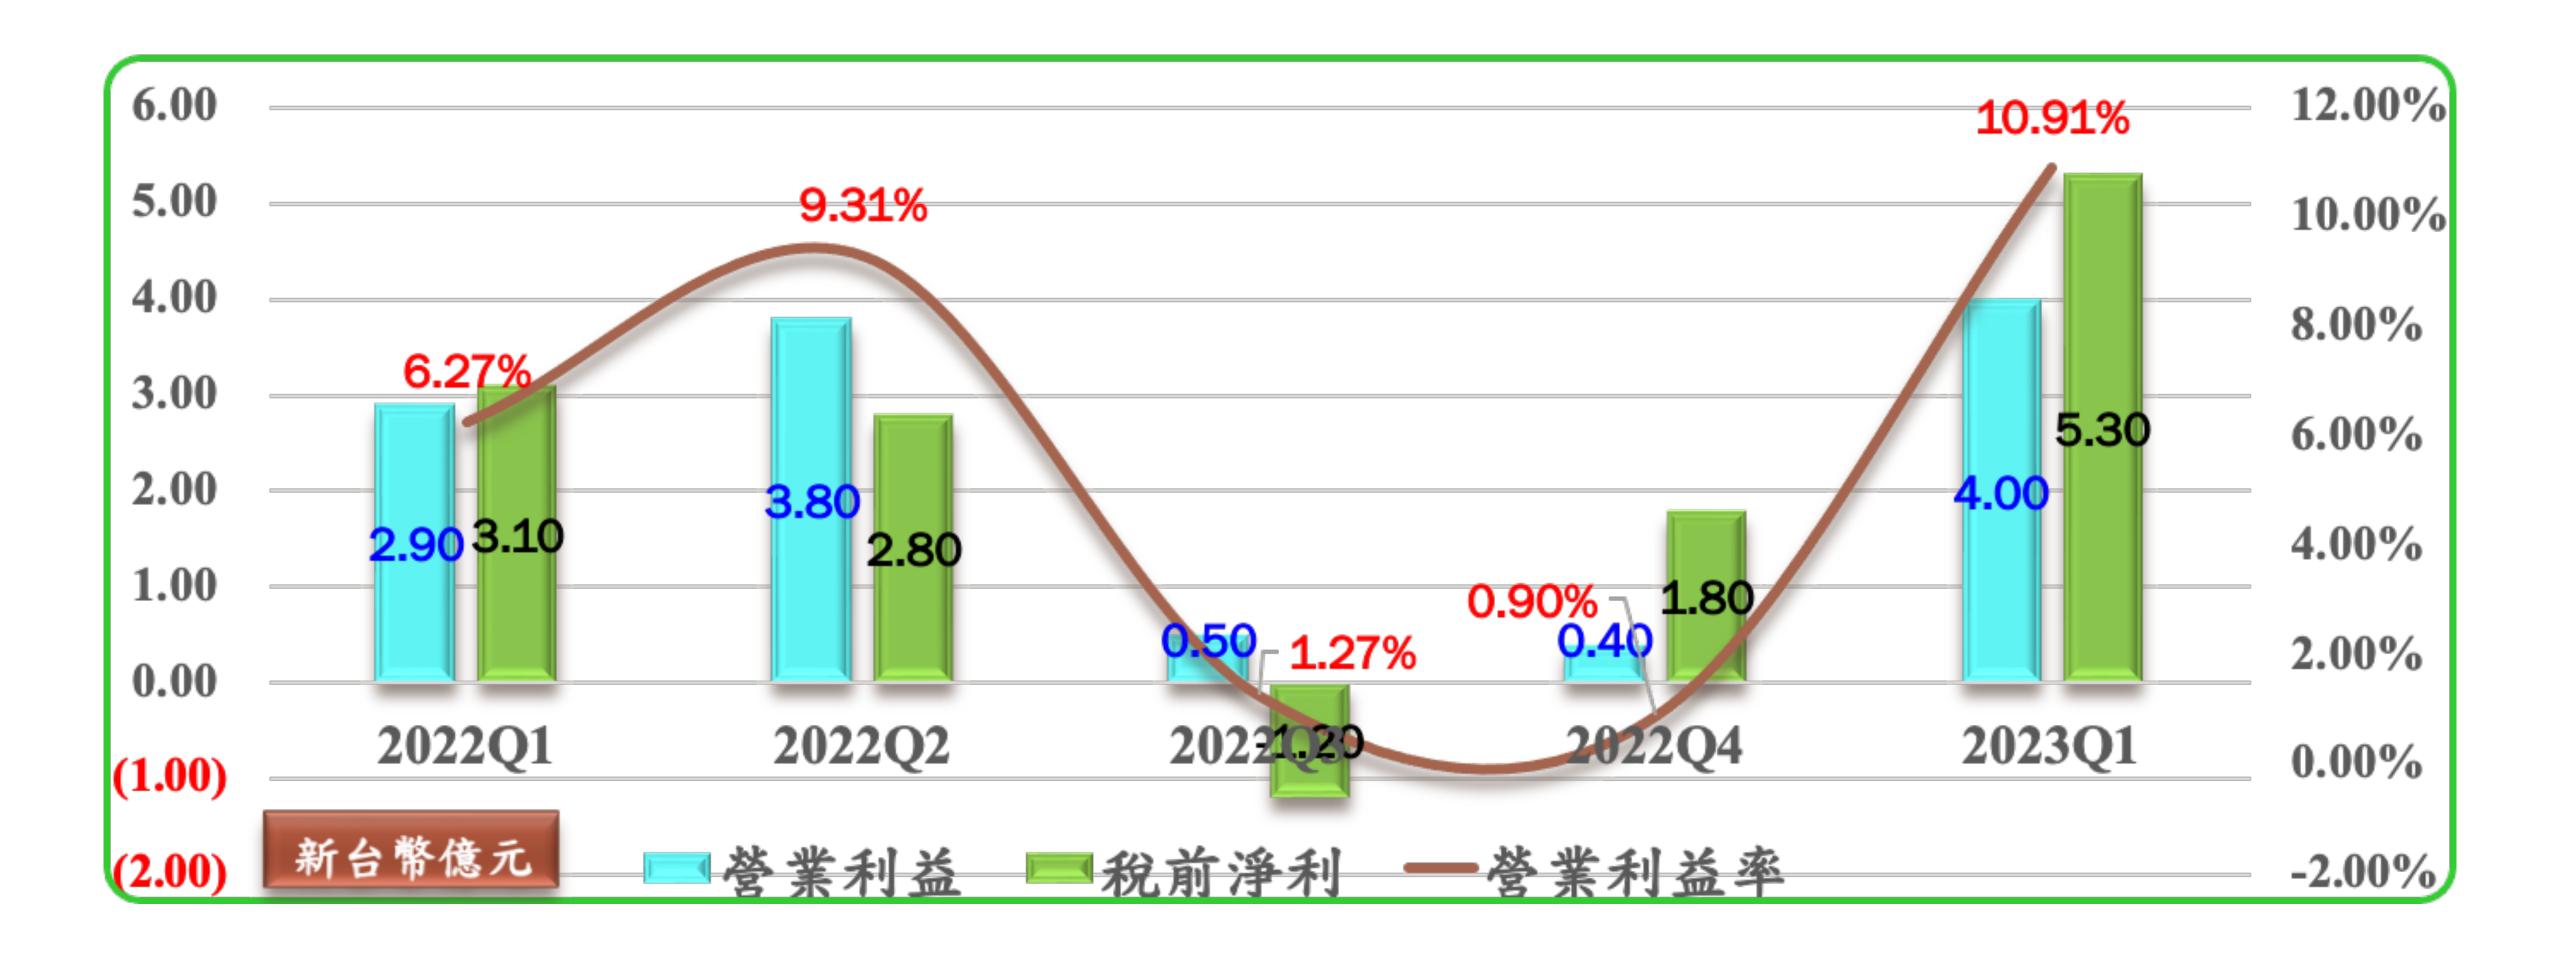

#### Consolidated Financial Statement Performance

| Items                                               | 2023Q1 | 2022Q4 | 2022Q3 | 2022Q2 | 2022Q1 |
|-----------------------------------------------------|--------|--------|--------|--------|--------|
| Sales Revenue                                       | 3,634  | 4,152  | 4,264  | 4,120  | 4,619  |
| Operating Income                                    | 397    | 37     | 54     | 383    | 290    |
| Operating<br>Margin                                 | 10.91% | 0.9%   | 1.27%  | 9.31%  | 6.27%  |
| Profit (loss) from continuing operations before tax | 530    | 184    | (119)  | 284    | 311    |