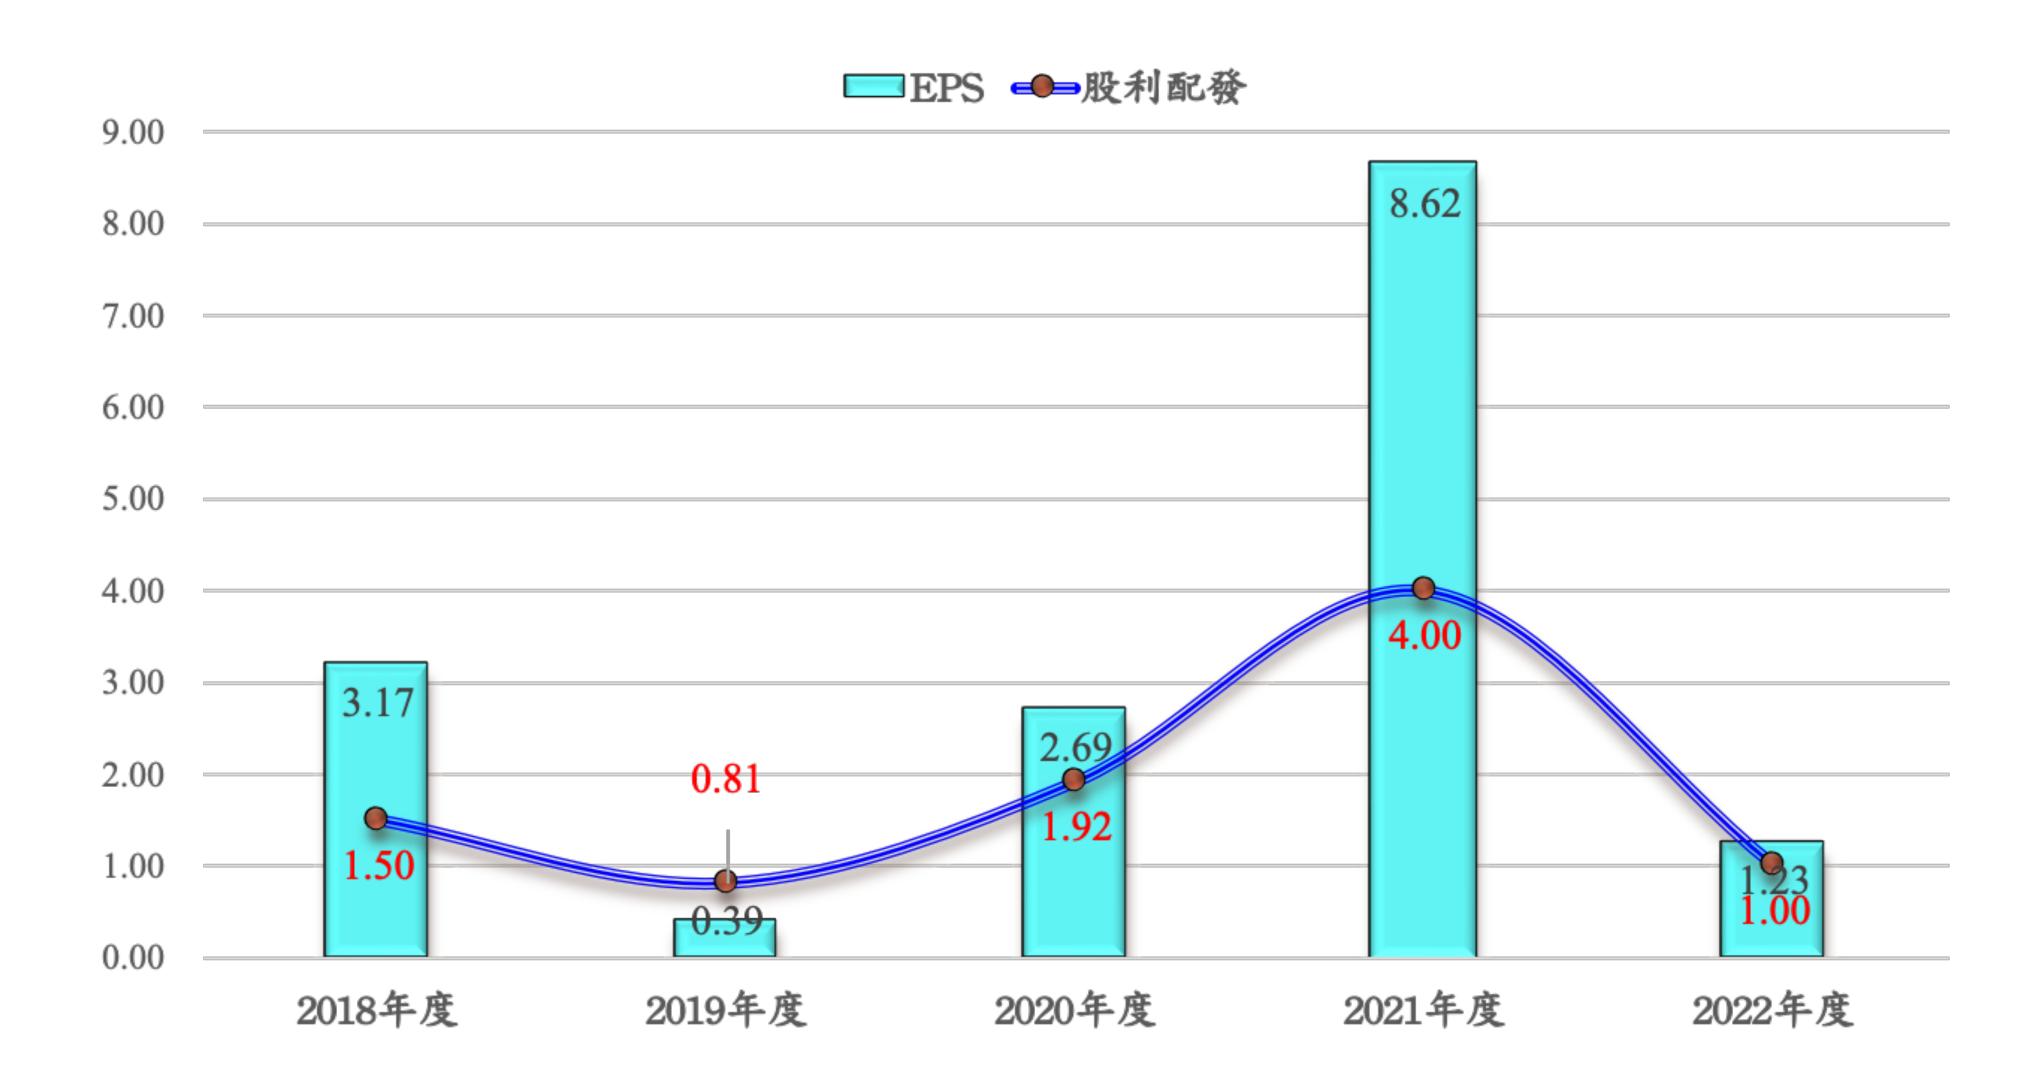

s                                               | 2023Q1 | 2022Q4 | 2022Q3 | 2022Q2 | 2022Q1 |
|-----------------------------------------------------|--------|--------|--------|--------|--------|
| Sales Revenue                                       | 3,634  | 4,152  | 4,264  | 4,120  | 4,619  |
| Operating Income                                    | 397    | 37     | 54     | 383    | 290    |
| Operating<br>Margin                                 | 10.91% | 0.9%   | 1.27%  | 9.31%  | 6.27%  |
| Profit (loss) from continuing operations before tax | 530    | 184    | (119)  | 284    | 311    |

#### Group Structure between Parent company & Subsidiaries by Percentage





#### Group Revenues Analysis



#### Consolidated Financial Statement Performance



## EPS & Cash Dividends in 5 years



#### Consolidated Financial Condition Performance



# Responsible Steel & Sustainable Future ESG

有關新光鋼ESG詳細內容可至以下網址:https://csr.hkssteel.com.tw/

# Energy Management Plan



Quantification and reporting of greenhouse gas emissions and removals

**Carbon footprint of products** 

# HKS is the Steel service & manufacturing center in the supply chain

| W <sub>0</sub> o u | 2021    |            | 2022    |            |
|--------------------|---------|------------|---------|------------|
| Year               | (tC02e) | Proportion | (tCO2e) | Proportion |
| Direct emissions   | 2,253   | 0.2%       | 2,252   | 0.3%       |
| Imported energy    | 2,505   | 0.3%       | 2,684   | 0.4%       |
| Indirect emissions | 930,443 | 99.5%      | 756,389 | 99.4%      |
|                    | 935,201