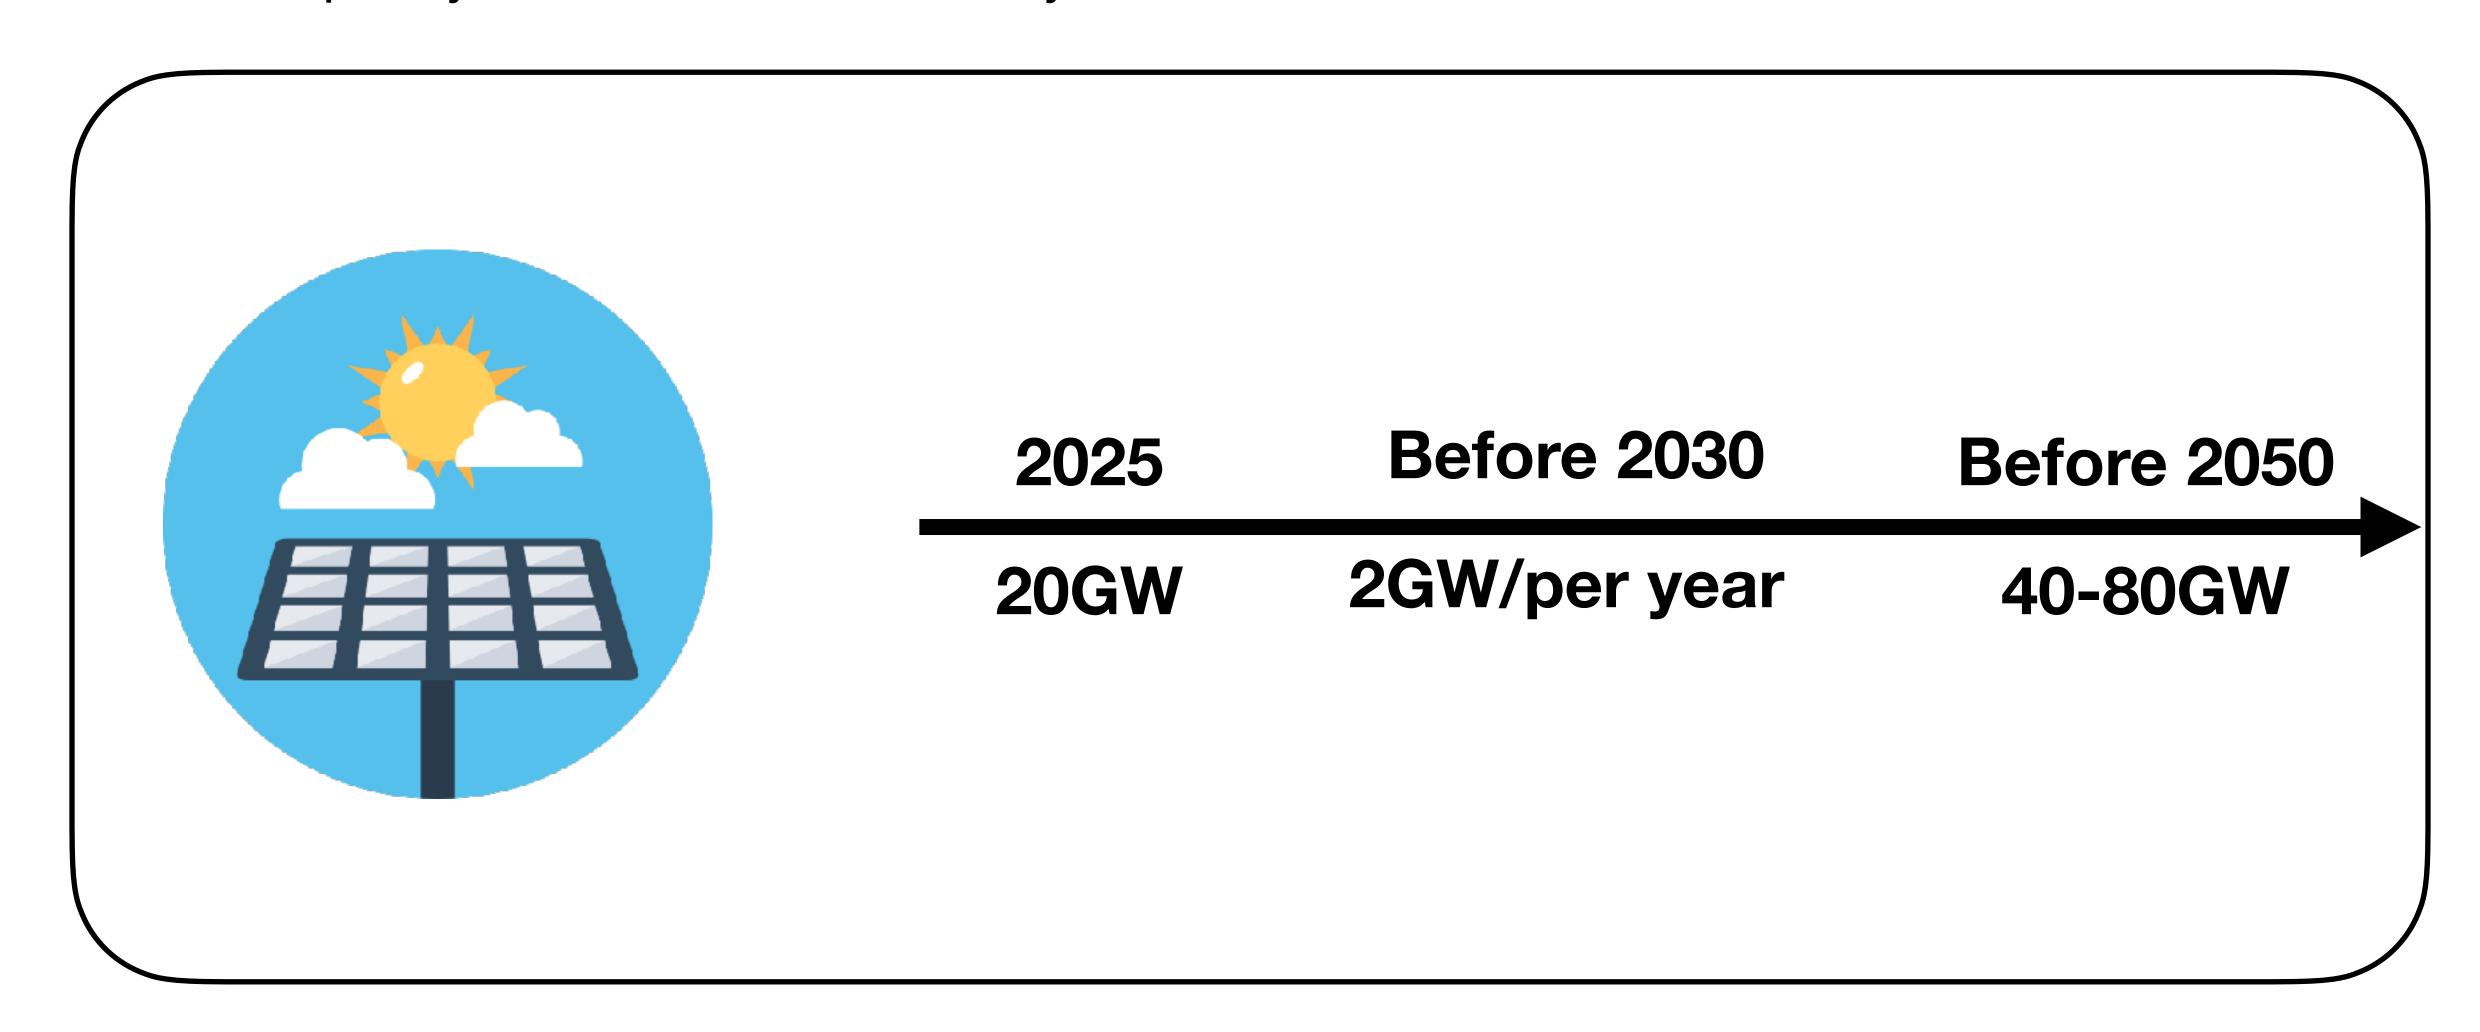

# Installed Capacity Goal of Solar Power System in Taiwan

# HKS Strategy of Solar Power System Supporting Structure

**Ground Type** 

Fisher & Electricity
Symbiosis Type

Agriculture & Electricity Symbiosis
Type