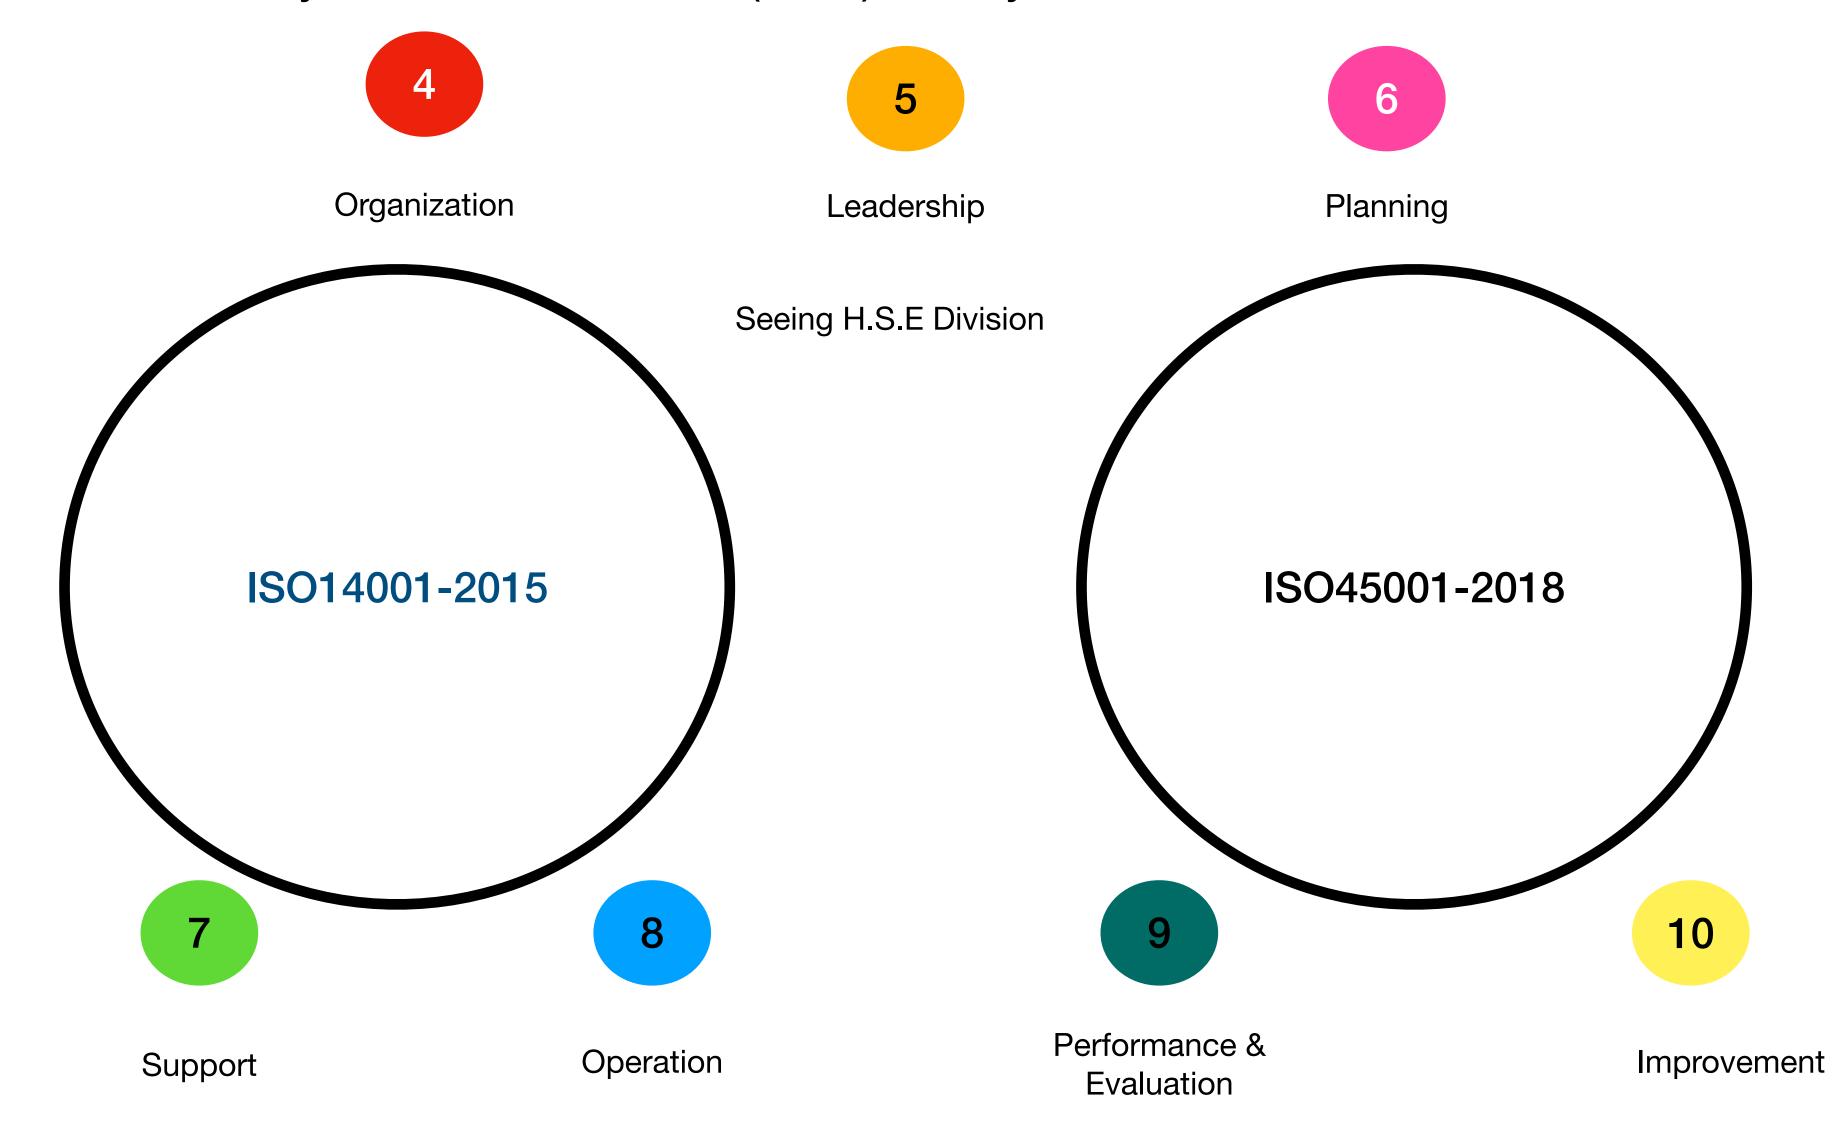

on |
| Direct emissions   | 2,253   | 0.2%       | 2,252   | 0.3%       |
| Imported energy    | 2,505   | 0.3%       | 2,684   | 0.4%       |
| Indirect emissions | 930,443 | 99.5%      | 756,389 | 99.4%      |
|                    | 935,201 | 100%       | 761,325 | 100%       |

|                                                | 2021<br>(tCO2e/NTD million) | 2022<br>(tCO2e/NTD million) |  |
|------------------------------------------------|-----------------------------|-----------------------------|--|
| Organization greenhouse gas emission intensity | 0.355                       | 0.343                       |  |
| Indirect greenhouse gas emission intensity     | 69.693                      | 52.879                      |  |

## Implementing Health, Safety and Environment (HSE) Policy



## Installation of Solar Power System on the Roof of our Company

| 年度                           | 2012~2020 | 2021  | 2022  | 合計     |
|------------------------------|-----------|-------|-------|--------|
| Installed Capacity(MW)       | 9.93      | 0.60  | 0.77  | 11.30  |
| Electricity Production, GWh) | 37.39     | 12.63 | 12.85 | 62.87  |
| Carbon reduction(mt)         | 19,769    | 6,338 | 6,541 | 32,648 |
| 大安森林公園<br>CO2年吸收量            | 51        | 16    | 17    | 84     |

- HKS own 49% shares
- Installed Capacity: 11.3MW(至2022年底)
- In 2023 it will reach 16.328MW



and after-school program of Taiwan Action Bodhisattva

**Education Associati** 







捐贈嘉義基督教醫院智慧手術大樓開刀房手術台一台,由嘉義 基督教醫院姚維仁院長、周恬弘副院長親臨嘉義廠致贈感謝狀。