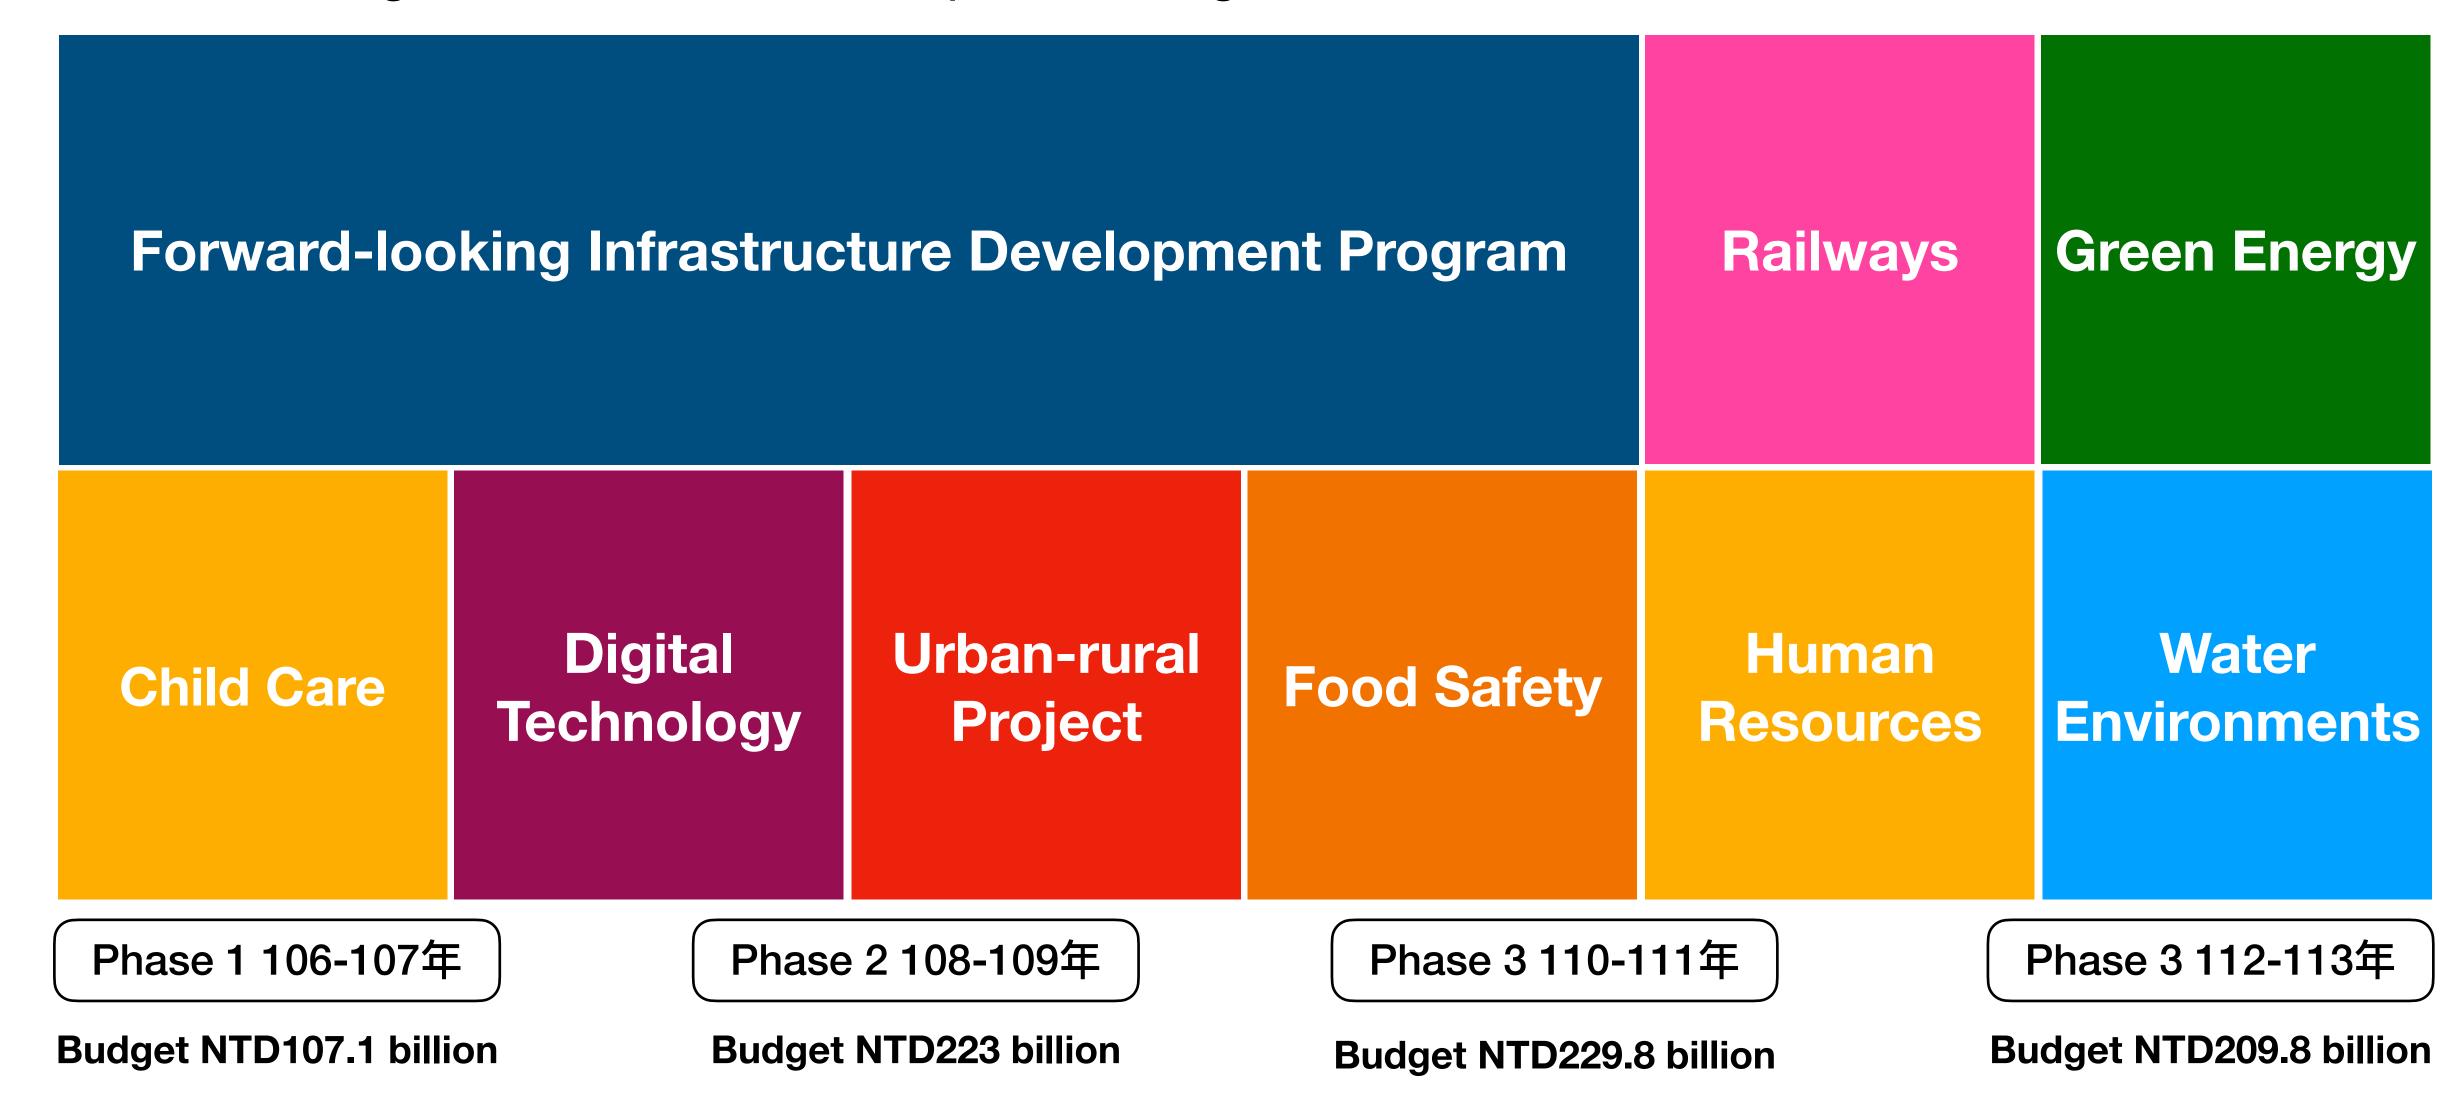

<sup>2</sup>

**Service:Cutting of round bar** 

and special steel



Area: 26,500m<sup>2</sup>

Service: Cutting of HR coil > PO coil > CR Coil > GI Coil >

**Stainless Coil & Plate** 

manufacturing of steel structure

# **Our Position in Industry**























**Home Appliance Personal Computer Smart Phone Automobile Steel Structure Petrochemical** Renewable Energy **Tool Machine** 

**Upstream** —

Middle stream

→ Down Stream

Water Supply



# **Business Strategy**

Extreme
Weather

**Energy Transition** 

Net Zero

Innovation Infrastructure



#### 2050 Taiwan Net Zero Transition



Creating Four Major Supply Chain: Solar power, Wind Farm, EV & Energy Storage. Spurring NTD 4 trillion investment from private sector.



# Forward-looking Infrastructure Development Program



















# Installed Capacity Goal of Solar Power System in Taiwan



# HKS Strategy of Solar Power System Supporting Structure

**Ground Type** 

Fisher & Electricity
Symbiosis Type

Agriculture & Electricity Symbiosis
Type

# Installed Capacity Goal of Offshore Wind Farm in Taiwan



# HKS Strategy of Offshore Wind Farm Steel Structure

Participating in Taiwan Offshore wind farm Project

前端風電



Collaborative synergy within group

Digital & Energy management

Pipe Welding



#### HKS Strategy of Taiwan Water Environment Infrastructure

Participating in
Taiwan Water
Environment Project

Collaborative synergy within group

Steel Bridge
Structure
Construction



Pipe Welding

# Performance

#### Consolidated Financial Statement Performance

| Items