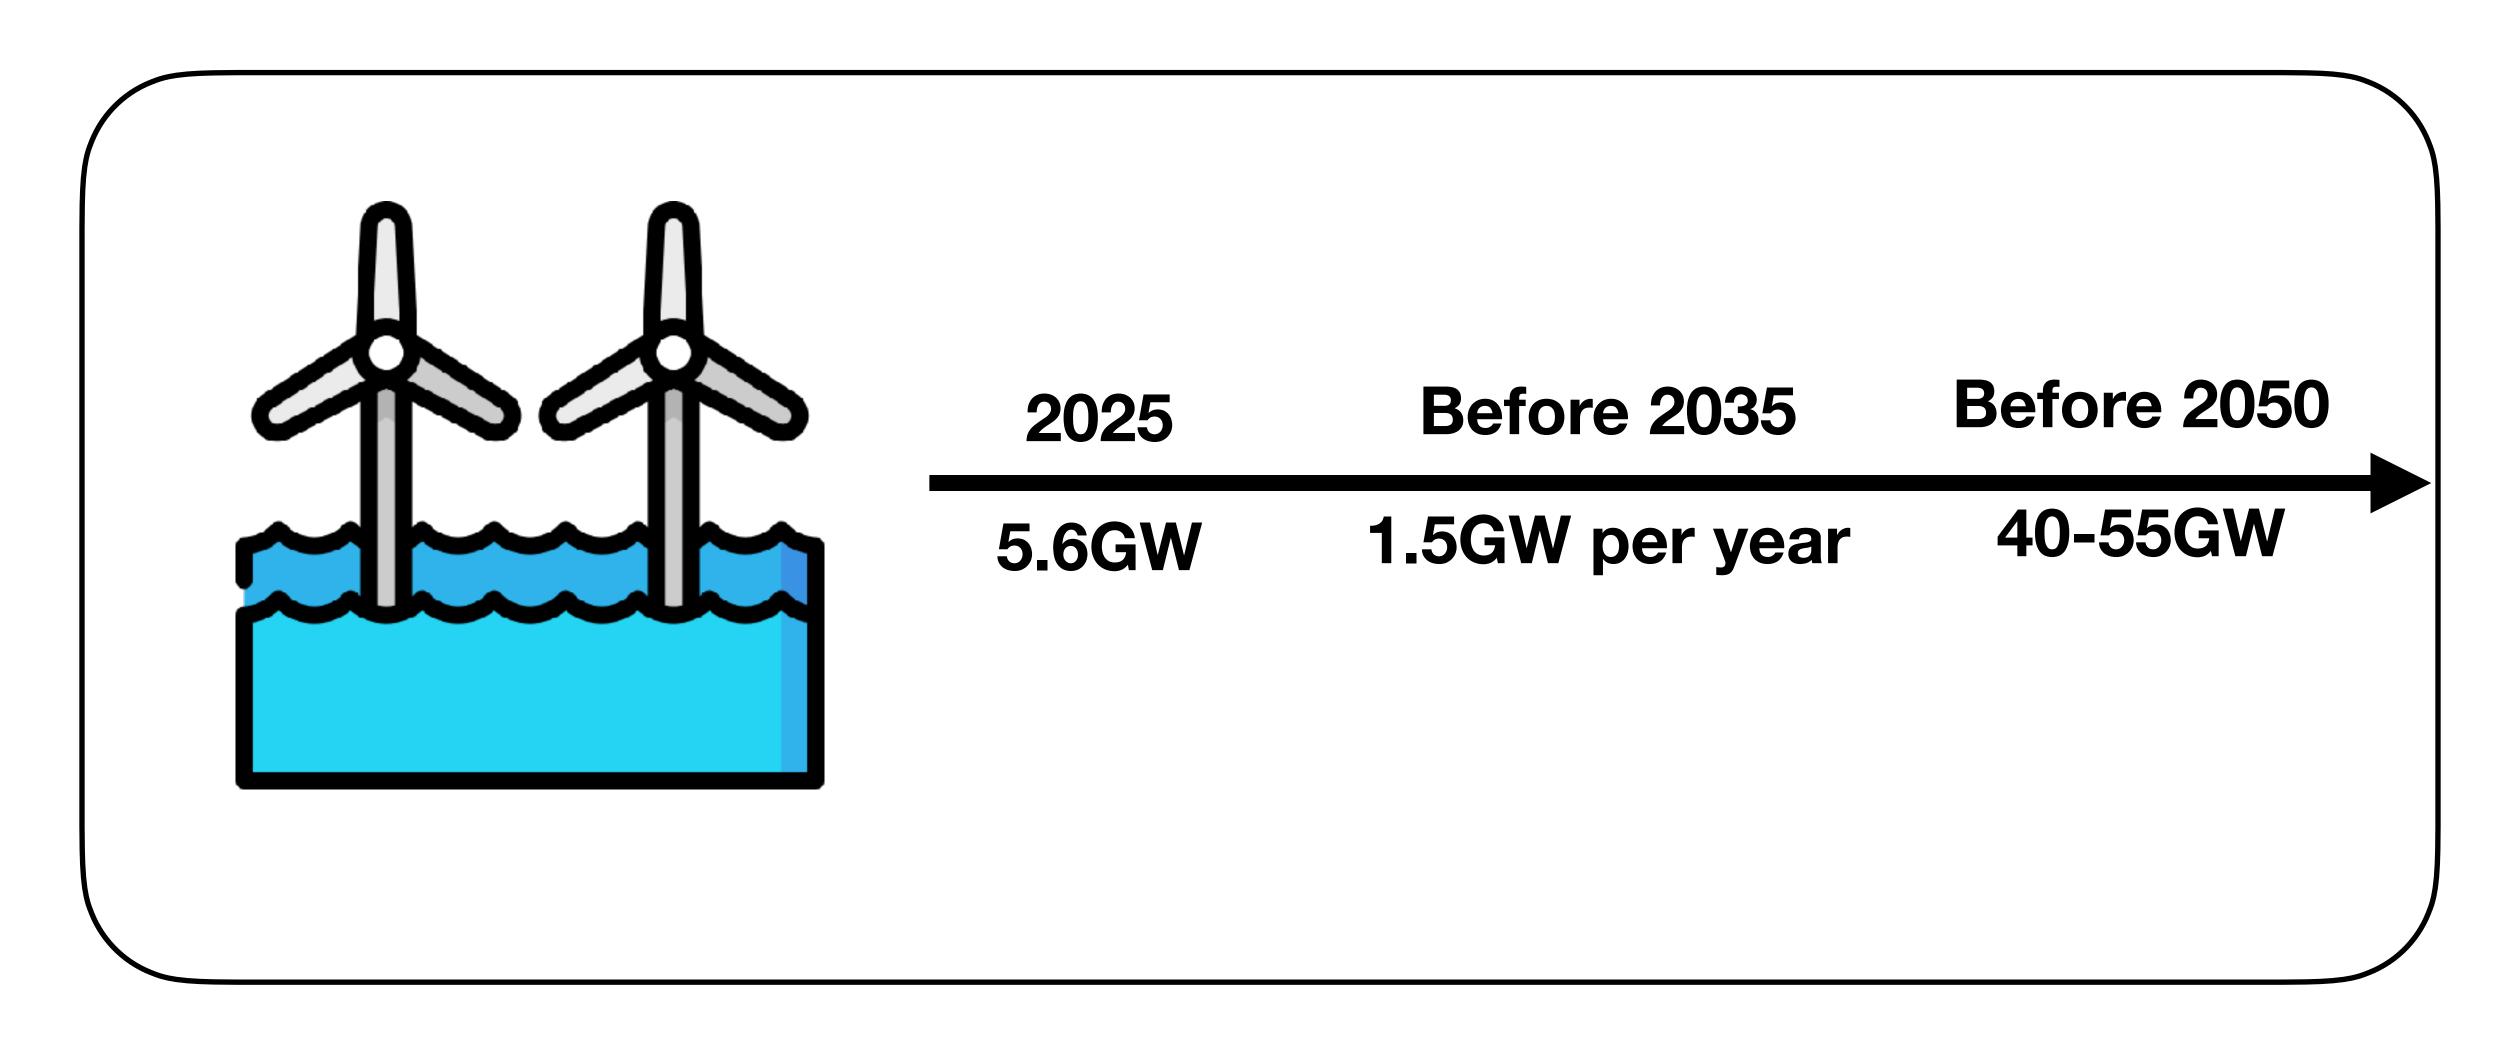

# Installed Capacity Goal of Offshore Wind Farm in Taiwan

# HKS Strategy of Offshore Wind Farm Steel Structure

Participating in Taiwan Offshore wind farm Project

前端風電

Collaborative synergy within group

Digital & Energy management

Pipe Welding