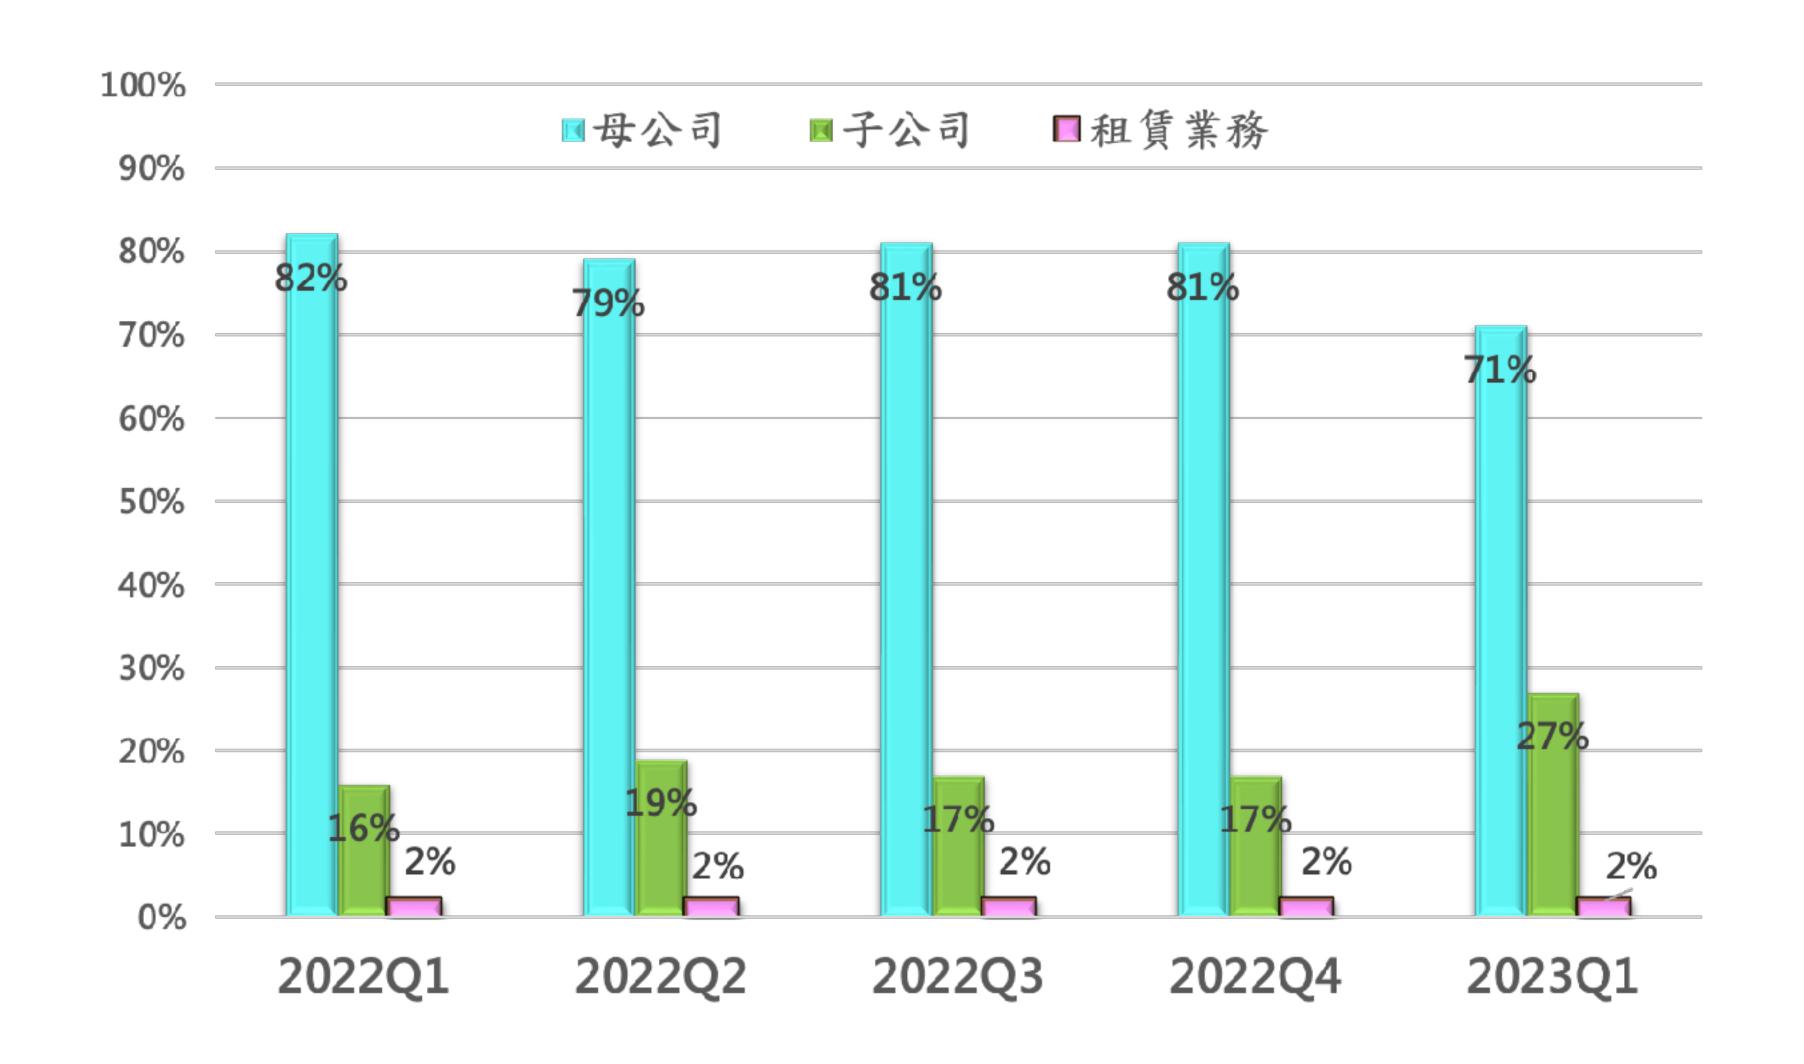

Steel Bridge
Structure
Construction



Pipe Welding

# Performance

#### Consolidated Financial Statement Performance

| Items                                               | 2023Q1 | 2022Q4 | 2022Q3 | 2022Q2 | 2022Q1 |
|-----------------------------------------------------|--------|--------|--------|--------|--------|
| Sales Revenue                                       | 3,634  | 4,152  | 4,264  | 4,120  | 4,619  |
| Operating Income                                    | 397    | 37     | 54     | 383    | 290    |
| Operating<br>Margin                                 | 10.91% | 0.9%   | 1.27%  | 9.31%  | 6.27%  |
| Profit (loss) from continuing operations before tax | 530    | 184    | (119)  | 284    | 311    |

#### Group Structure between Parent company & Subsidiaries by Percentage





#### Group Revenues Analysis



#### Consolidated Financial Statement Performance



## EPS & Cash Dividends in 5 years



#### Consolidated Financial Condition Performance



# Responsible Steel & Sustainable Future ESG

有關新光鋼ESG詳細內容可至以下網址:https://csr.hkssteel.com.tw/

# Energy Management Plan



Quantification and reporting of greenhouse gas emissions and removals

**Carbon footprint of products** 

# HKS is the Steel service & manufacturing center in the supply chain

| W <sub>0</sub> o u | 2021    |            | 2022    |            |
|--------------------|---------|------------|---------|------------|
| Year               | (tC02e) | Proportion | (tCO2e) | Proportion |
| Direct emissions   | 2,253   | 0.2%       | 2,252   | 0.3%       |
| Imported energy    | 2,505   | 0.3%