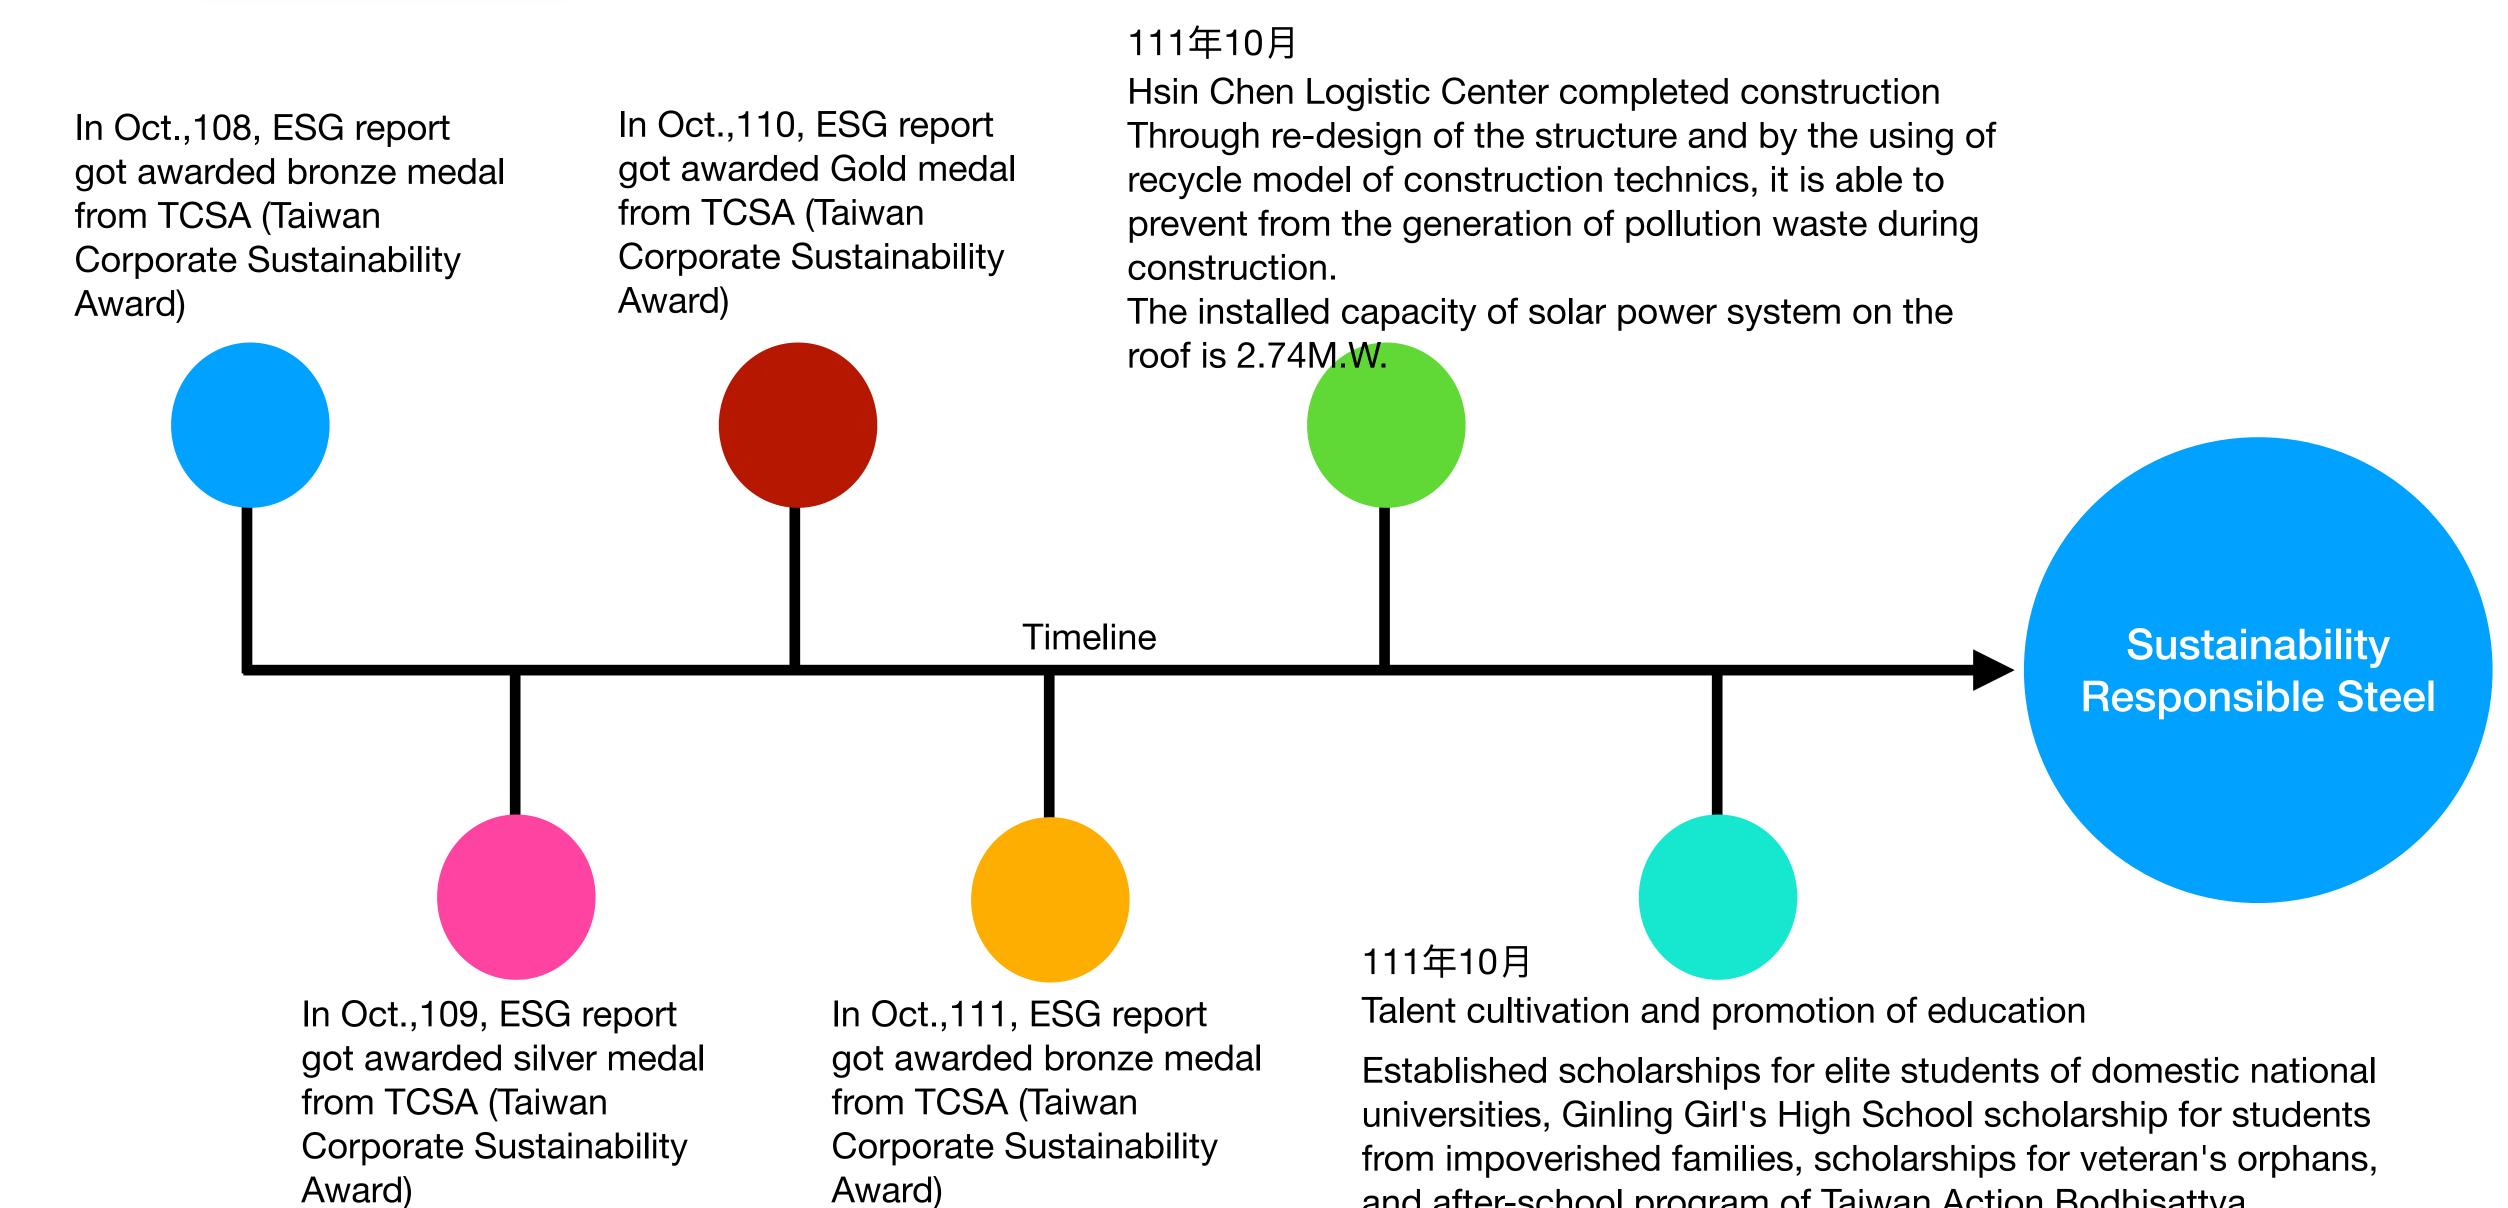

# Responsible Steel & Sustainable Future ESG

有關新光鋼ESG詳細內容可至以下網址:https://csr.hkssteel.com.tw/

- HKS own 49% shares
- Installed Capacity: 11.3MW(至2022年底)
- In 2023 it will reach 16.328MW

and after-school program of Taiwan Action Bodhisattva

**Education Associati** 

捐贈嘉義基督教醫院智慧手術大樓開刀房手術台一台,由嘉義 基督教醫院姚維仁院長、周恬弘副院長親臨嘉義廠致贈感謝狀。